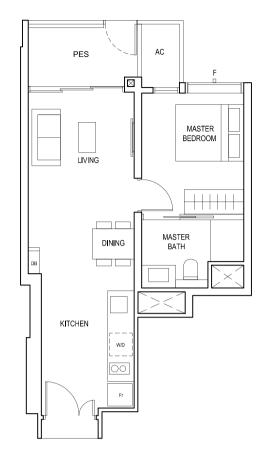

### TYPE (1)a1

#01-05 45 sq m

S - FULL HEIGHT ALUMINIUM PERFORATED SCREEN

### TYPE (1)a

#02-05 to #18-05 45 sq m

FULL HEIGHT ALUMINIUM PERFORATED SCREEN LOCATED AT LEVELS: \$1 - #03, #05, #07, #09, #11, #13, #15 & #17 \$2 - #02, #04, #06, #08, #10, #12, #14, #16 & #18

LEGEND:
Fr - FRIDGE DB - DISTRIBUTION BOARD W/D - WASHER CUM DRYER
AC - AIRCON LEDGE PES - PRIVATE ENCLOSED SPACE RC - REINFORCED CONCRETE LEDGE