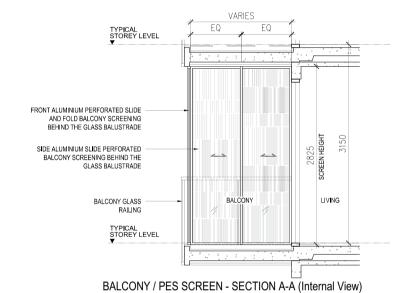

### **ANNEXURE 1**

### APPROVED SCREEN FOR BALCONY AND PRIVATE ENCLOSED SPACE (PES)

BALCONY / PES SCREEN - FRONT ELEVATION (External View)

- NOTES:

  1. THE BALCONY / PES SHALL NOT BE ENCLOSED UNLESS WITH THE APPROVED SCREEN AS SHOWN ABOVE ("APPROVED SCREEN");

  2. BALCONY/ PES SCREEN IS NOT PROVIDED. THE COST OF SCREEN AND INSTALLATION OF THE APPROVED SCREEN SHALL BE BORNE BY THE PURCHASER; AND

  3. ON-SITE VERIFICATION IS NECESSARY TO OBTAIN ACTUAL MEASUREMENTS PRIOR TO FABRICATION AND INSTALLATION OF THE APPROVED SCREEN.
- EQ EQUIDISTANT