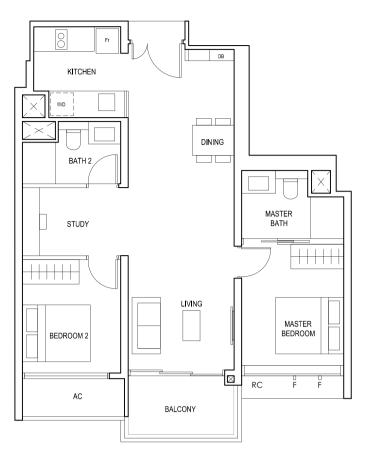

TYPE (3Y)a #02-16 to #18-16

102 sq m

BEDROOM 3

BEDROOM 2

D || W | Fr

DINING

LIVING

FULL HEIGHT ALUMINIUM FIN LOCATED AT LEVELS: