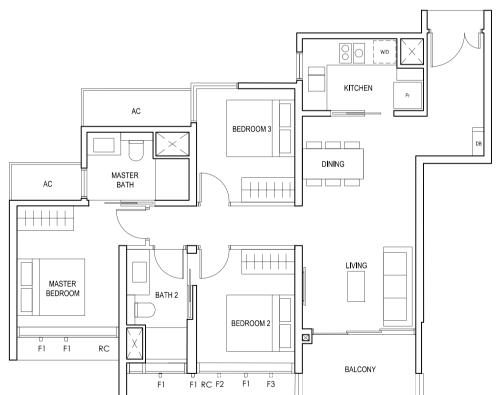

### HOME FOR THE LITTLE JOYS AND BIG MOMENTS

Where all the lasting memories are forged. Enter an expansive living area that accentuates spaciousness and versatility, giving you the freedom to craft your home according to all your discerning preferences.

### LIVE WITH PREMIUM CREATURE COMFORTS

Designed for optimum comfort and class, your home is meticulously fitted with furnishings that heighten every nook and cranny. Your entertainment space even transitions smoothly into an equipped kitchen with a roomy layout, providing easy manoeuvrability within.

### COSINESS IN ALL CORNERS

Wake up and wind down with all the comforts you need. With one to four-bedroom units available, Penrose is a perfect fit for any family.

Bedrooms are crafted functionally with space in mind, filled with smart storage shelves and compartments for organising without cluttering.