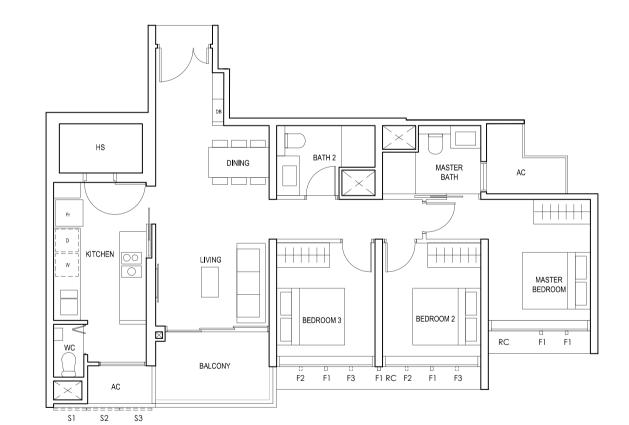

, #12, #15 & #16

LEGEND:
Fr - FRIDGE DB - DISTRIBUTION BOARD WC - WATER CLOSET W - WASHER D - DRYER
AC - AIRCON LEDGE PES - PRIVATE ENCLOSED SPACE RC - REINFORCED CONCRETE LEDGE HS - HOUSEHOLD SHELTER

\* AREA INCLUDES AIRCON (AC) LEDGE, BALCONY AND PRIVATE ENCLOSED SPACE (PES).

\* THE BALCONY/PRIVATE ENCLOSED SPACE (PES) SHALL NOT BE ENCLOSED UNLESS WITH THE APPROVED BALCONY/PES SCREEN. FOR AN ILLUSTRATION OF THE APPROVED BALCONY/PES SCREEN, PLEASE REFER TO THE DIAGRAM ANNEXED HERETO AS "ANNEXURE 1".



| BLK 30      | BLK 28 | BLK 26 |
|-------------|--------|--------|
| 30 31 32 33 | 27 24  | 23 20  |
| 29 28 35 34 | 26 25  | 22 21  |





TYPE (3Y)c1

TYPE (3Y)c

#02-21 to #18-21

97 sq m

#01-21

97 sq m



S - FULL HEIGHT ALUMINIUM PERFORATED SCREEN

F - FULL HEIGHT ALUMINIUM FIN



FULL HEIGHT ALUMINIUM PERFORATED SCREEN LOCATED AT LEVELS: 11 - #02, #03, #05, #06, #07, #09, #10, #11, #13, #14, #15, #17 & #18 \$2 - #02, #04, #06, #08, #10, #12, #14, #16 & #18

\$3 - #03, #04, #05, #07, #08, #09, #11, #12, #13, #15, #16, #17

FULL HEIGHT ALUMINIUM FIN LOCATED AT LEVELS: F1 - #02 to #18

F2 - #02, #05, #06, #09, #10, #13, #14, #17 & #18 F3 - #03, #04, #07, #08, #11, #12, #15 & #16

LEGEND:
Fr - FRIDGE DB - DISTRIBUTION BOARD WC - WATER CLOSET W - WASHER D - DRYER
AC - AIRCON LEDGE PES - PRIVATE ENCLOSED SPACE RC - REINFORCED CONCRETE LEDGE HS - HOUSEHOLD SHELTER

\* AREA INCLUDES AIRCON (AC) LEDGE, BALCONY AND PRIVATE ENCLOSED SPACE (PES).

\* THE BALCONY/PRIVATE ENCLOSED SPACE (PES) SHALL NOT BE ENCLOSED UNLESS WITH THE APPROVED BALCONY/PES SCREEN. FOR AN ILLUSTRATIO