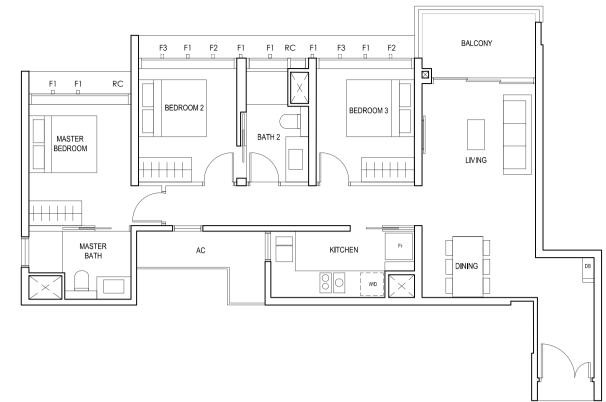

### HOME FOR THE LITTLE JOYS AND BIG MOMENTS

Where all the lasting memories are forged. Enter an expansive living area that accentuates spaciousness and versatility, giving you the freedom to craft your home according to all your discerning preferences.

### LIVE WITH PREMIUM CREATURE COMFORTS

Designed for optimum comfort and class, your home is meticulously fitted with furnishings that heighten every nook and cranny. Your entertainment space even transitions smoothly into an equipped kitchen with a roomy layout, providing easy manoeuvrability within.

### COSINESS IN ALL CORNERS

Wake up and wind down with all the comforts you need. With one to four-bedroom units available, Penrose is a perfect fit for any family.

Bedrooms are crafted functionally with space in mind, filled with smart storage shelves and compartments for organising without cluttering.