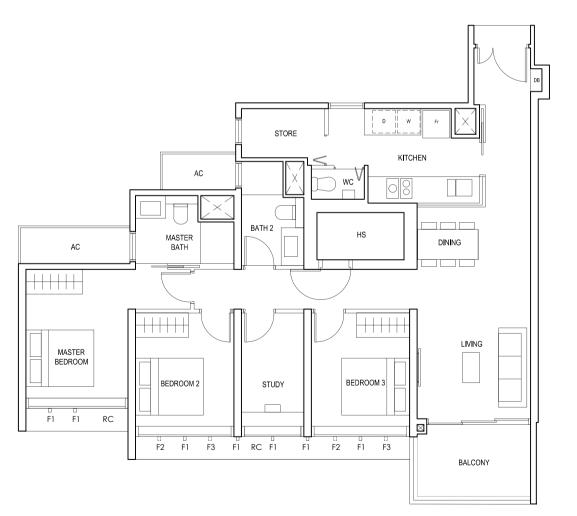

### ТҮРЕ (ЗҮ)Ы

#01-23 98 sq m

F - FULL HEIGHT ALUMINIUM FIN

### TYPE (3Y)b

#02-23 to #18-23 #01-25 to #18-25 98 sq m

FULL HEIGHT ALUMINIUM FIN LOCATED AT LEVELS:

F1 - #01 to #18 F2 - #01, #02, #05, #06, #09, #10, #13, #14, #17 & #18 F3 - #03, #04, #07, #08, #11, #12, #15 & #16

LEGEND:
Fr - FRIDGE DB - DISTRIBUTION BOARD WC - WATER CLOSET W - WASHER D - DRYER
AC - AIRCON LEDGE PES - PRIVATE ENCLOSED SPACE RC - REINFORCED CONCRETE LEDGE HS - HOUSEHOLD SHELTER

\* AREA INCLUDES AIRCON (AC) LEDGE, BALCONY AND PRIVATE ENCLOSED SPACE (PES).