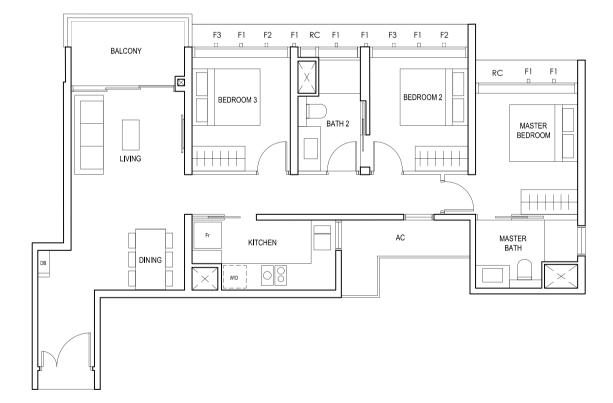

### TYPE (2+1)a

#02-06 to #18-06 75 sq m

TYPE (2+1)b

#02-14 to #18-14

74 sq m

F - FULL HEIGHT ALUMINIUM FIN

FULL HEIGHT ALUMINIUM PERFORATED SCREEN LOCATED AT LEVELS: \$1 - #02, #03, #05, #06, #07, #09, #10, #11, #13, #14, #15, #17 & #18