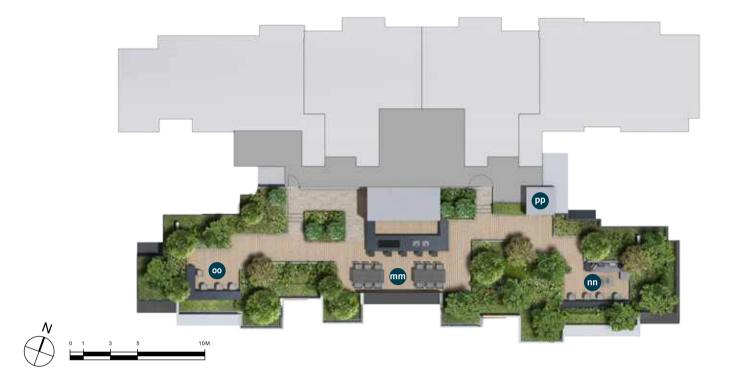

### SITE PLAN

### FACILITIES AT 1<sup>ST</sup> STOREY:

- a Grand clubhouse, consisting of:
  - · Arrival dropoff
  - · Welcome lobby
  - · Waterfall · Multi-purpose rooms with toilet (2 nos)
- Library
- · Star gazing lawn
- · Games room
- Music room
- · Multi media room · Male & female toilets
- · Accessible toilets (2 nos)
- **b** Treehouse pavilion with water terrace
- C The lawn
- d 50m swimming pool (surfacing area approx. 510m<sup>2</sup>) with pool decks
- e Stream pool, consisting of:
- · Lagoon pool (surfacing area approx. 110m²) · Forest pods (3 nos)
- f Active clubhouse, consisting of:
- · Gym (upper storey)
- · Yoga deck (upper storey)
- · Pool deck
- · Changing rooms (male and female changing room,
- each with steam room) · Accessible toilet
- g Picnic lawn
- h Fitness lawn
- **1** Leisure lawn Taichi lawn
- k Yoga lawn
- Wellness garden, consisting of: · Mist trail
- · Spa pavilions (2 nos)
- Boardwalk
- m Kid's adventure park, consisting of:
- · Kid's aqua play (surfacing area approx. 60m²) Look out point
- · Kid's jumping water jet
- · Zipline
- · Adventure playground

### LEGEND

- 1-BEDROOM
- 1-BEDROOM (with Study)
- 2-BEDROOM
- 2-BEDROOM PREMIUM
- 2-BEDROOM (with Study)
- 3-BEDROOM 3-BEDROOM PREMIUM
- 3-BEDROOM (with Study)
- 4-BEDROOM

- n Tennis court (1 no, hard court)
- Fern court
- P Bamboo court
- Haleconia court
- Cascading garden walk
- Adult fitness station
- Pedestrian side gate
- u Bicycle parks (2 nos)
- **V** Guard house
- w Generator
- Bin centre (basement) y Substation (basement)
- Z Child care centre (1st storey & basement) aa Child care centre's dropoff
- bb Child care centre's parking
- Entry & exit to carpark (basement & MSCP)
- dd Entry & exit to substation and bin centre

### FACILITIES AT ROOF OF MSCP:

- ee Leisure deck, consisting of:
  - · Lap pool (surfacing area approx. 140m²)
  - · Aqua bubbling decks (3 nos)
  - Water decks (2 nos)
- · Pool lounges (2 nos)
- ff Gourmet pavilion (with bbq pit)
- gg Dining pavilion (with bbq pit)
- hh Wine & chill pavilion
- ii Sky marsh land, consisting of:
  - Boardwalk Bioswale
- · Equisetum pond
- kk Toilets with shower (2 nos)
- Accessible toilet

### FACILITIES AT 18™ STOREY OF BLOCK 30:

- Sky dining pavilion, consisting of: · Cooking counter (with bbq pit)
  - · Alfresco dining
- nn Starlight lounge
- oo City view lounge
- PP Accessible toilet