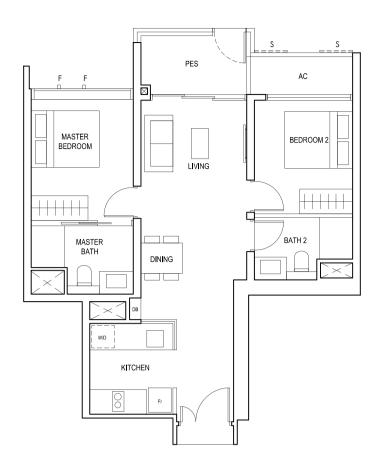

KITCHEN

DINING

BATH 1

MASTER

AC

TYPE (1+1)b1

#01-14 53 sq m

BLK 30 BLK 28 BLK 26 30 31 32 33 27 24 23 20 29 28 35 34 26 25 22 21