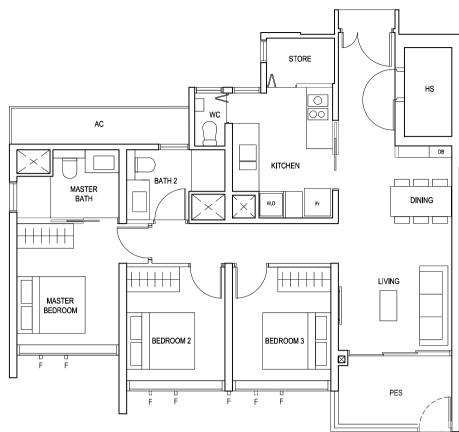

o #18

F2 - #06 10 #18 F2 - #06, #09, #10, #13, #14, #17 & #18 F3 - #07, #08, #11, #12, #15 & #16

LEGEND:
Fr - FRIDGE DB - DISTRIBUTION BOARD W/D - WASHER CUM DRYER
AC - AIRCON LEDGE PES - PRIVATE ENCLOSED SPACE RC - REINFORCED CONCRETE LEDGE

\* AREA INCLUDES AIRCON (AC) LEDGE, BALCONY AND PRIVATE ENCLOSED SPACE (PES).

\* THE BALCONY/PRIVATE ENCLOSED SPACE (PES) SHALL NOT BE ENCLOSED UNLESS WITH THE APPROVED BALCONY/PES SCREEN. FOR AN ILLUSTRATION OF THE APPROVED BALCONY/PES SCREEN, PLEASE REFER TO THE DIAGRAM ANNEXED HERETO AS "ANNEXURE 1".



| BLK 30      | BLK 28 | BLK 26 |
|-------------|--------|--------|
| 30 31 32 33 | 27 24  | 23 20  |
| 29 28 35 34 | 26 25  | 22 21  |





MASTER BATH

MASTER BEDROOM

TYPE (3Y)al

#01-16

102 sq m







TYPE (3Y)b

#02-22 to #18-22

98 sq m



F - FULL HEIGHT ALUMINIUM FIN

## F2 F1 F3 F1 RC F2 F1 F3

08 09 01 02 17 18 10 11 07 06 0504 03 16 15 14 13 12 BLK 20

BLK 30 BLK 28 BLK 26 30 31 32 33 27 24 23 20 29 28 35 34 26 25 22 21

F1 - #02 to #18

LEGEND:
Fr - FRIDGE DB - DISTRIBUTION BOARD WC - WATER CLOSET W - WASHER D - DRYER
AC - AIRCON LEDGE PES - PRIVATE ENCLOSED SPACE RC - REINFORCED CONCRETE LEDGE HS - HOUSEHOLD SHELTER

FULL HEIGHT ALUMINIUM FIN LOCATED AT LEVELS:

F2 - #02, #05, #06, #09, #10, #13, #14, #17 & #18 F3 - #03, #04, #07, #08, #11, #12, #15 & #16

\* AREA INCLUDES AIRCON (AC) LEDGE, BALCONY AND PRIVATE ENCLOSED SPACE (PES).

\* THE BALCONY/PRIVATE ENCLOSED SPACE (PES) SHALL NOT BE ENCLOSED UNLESS WITH THE APPROVED BALCONY/PES SCREEN. FOR AN ILLUSTRATION OF THE APPROVED BALCONY/PES SCREEN, PLEASE REFER TO TH