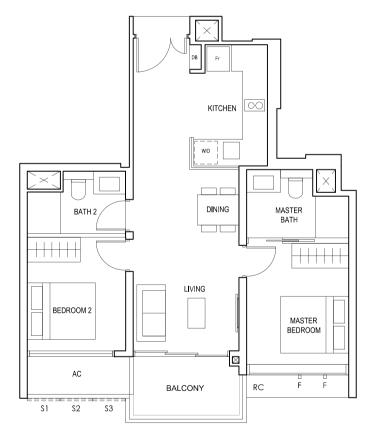

| BLK 30      | BLK 28 | BLK 26 |
|-------------|--------|--------|
| 30 31 32 33 | 27 24  | 23 20  |
| 29 28 35 34 | 26 25  | 22 21  |

MASTER BATH

MASTER BEDROOM

TYPE (3Y)al

#01-16

102 sq m

TYPE (3Y)b

#02-22 to #18-22

98 sq m

F - FULL HEIGHT ALUMINIUM FIN