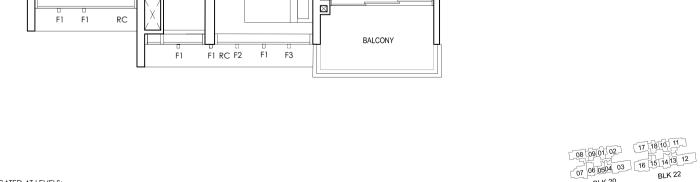

### LEGEND

- 1-BEDROOM
- 1-BEDROOM (with Study)
- 2-BEDROOM
- 2-BEDROOM PREMIUM
- 2-BEDROOM (with Study)
- 3-BEDROOM 3-BEDROOM PREMIUM
- 3-BEDROOM (with Study)
- 4-BEDROOM

- n Tennis court (1 no, hard court)
- Fern court
- P Bamboo court
- Haleconia court
- Cascading garden walk
- Adult fitness station
- Pedestrian side gate
- u Bicycle parks (2 nos)
- **V** Guard house
- w Generator
- Bin centre (basement) y Substation (basement)
- Z Child care centre (1st storey & basement) aa Child care centre's dropoff
- bb Child care centre's parking
- Entry & exit to carpark (basement & MSCP)
- dd Entry & exit to substation and bin centre

### TYPE (1)a1

#01-05 45 sq m

S - FULL HEIGHT ALUMINIUM PERFORATED SCREEN

### TYPE (1)a

#02-05 to #18-05 45 sq m

FULL HEIGHT ALUMINIUM PERFORATED SCREEN LOCATED AT LEVELS: \$1 - #03, #05, #07, #09, #11, #13, #15 & #17 \$2 - #02, #04, #06, #08, #10, #12, #14, #16 & #18

LEGEND:
Fr - FRIDGE DB - DISTRIBUTION BOARD W/D - WASHER CUM DRYER
AC - AIRCON LEDGE PES - PRIVATE ENCLOSED SPACE RC - REINFORCED CONCRETE LEDGE