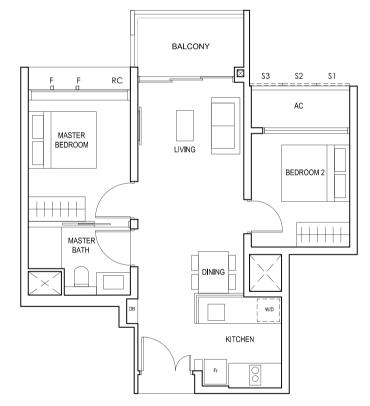

| BLK 30      | BLK 28 BLK 26 |
|-------------|---------------|
| 30 31 32 33 | 27 24 23 20   |
| 29 28 35 34 | 26 25 22 21   |

BALCONY

\$2

S1

FULL HEIGHT ALUMINIUM PERFORATED SCREEN LOCATED AT LEVELS: \$1 - #06, #07, #09, #10, #11, #13, #14, #15, #17 & #18 \$2 - #06, #08, #10, #12, #14, #16 & #18 \$3 - #07, #08, #09, #11, #12, #13, #15, #16 & #17