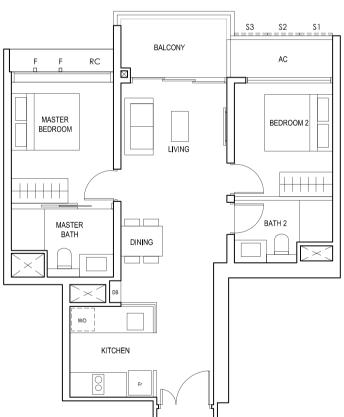

| BLK 30      | BLK 28 BLK 26 |
|-------------|---------------|
| 30 31 32 33 | 27 24 23 20   |
| 29 28 35 34 | 26 25 22 21   |

BALCONY

\$2

S1

FULL HEIGHT ALUMINIUM PERFORATED SCREEN LOCATED AT LEVELS: \$1 - #06, #07, #09, #10, #11, #13, #14, #15, #17 & #18 \$2 - #06, #08, #10, #12, #14, #16 & #18 \$3 - #07, #08, #09, #11, #12, #13, #15, #16 & #17