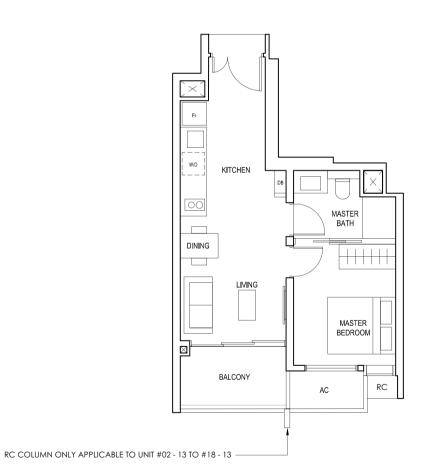

### TYPE (1)a1

#01-05 45 sq m

S - FULL HEIGHT ALUMINIUM PERFORATED SCREEN

### TYPE (1)a

#02-05 to #18-05 45 sq m

FULL HEIGHT ALUMINIUM PERFORATED SCREEN LOCATED AT LEVELS: \$1 - #03, #05, #07, #09, #11, #13, #15 & #17 \$2 - #02, #04, #06, #08, #10, #12, #14, #16 & #18

LEGEND:
Fr - FRIDGE DB - DISTRIBUTION BOARD W/D - WASHER CUM DRYER
AC - AIRCON LEDGE PES - PRIVATE ENCLOSED SPACE RC - REINFORCED CONCRETE LEDGE

\* AREA INCLUDES AIRCON (AC) LEDGE, BALCONY AND PRIVATE ENCLOSED SPACE (PES).
\* THE BALCONY/PRIVATE ENCLOSED SPACE (PES) SHALL NOT BE ENCLOSED UNLESS WITH THE APPROVED BALCONY/PES SCREEN. FOR AN ILLUSTRATION OF THE APPROVED BALCONY/PES SCREEN, PLEASE REFER TO THE DIAGRAM ANNEXED HERETO AS "ANNEXURE 1".