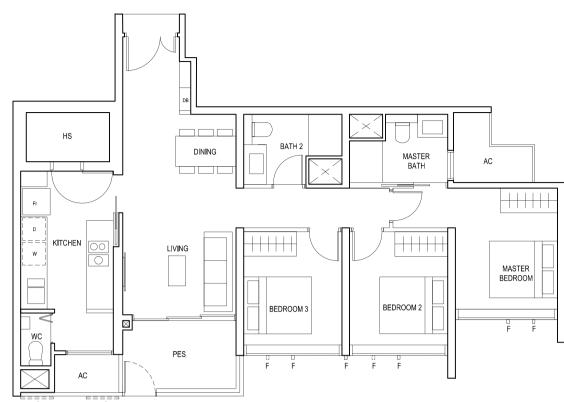

## F2 F1 F3 F1 RC F2 F1 F3

08 09 01 02 17 18 10 11 07 06 0504 03 16 15 14 13 12 BLK 20

BLK 30 BLK 28 BLK 26 30 31 32 33 27 24 23 20 29 28 35 34 26 25 22 21

F1 - #02 to #18

LEGEND:
Fr - FRIDGE DB - DISTRIBUTION BOARD WC - WATER CLOSET W - WASHER D - DRYER
AC - AIRCON LEDGE PES - PRIVATE ENCLOSED SPACE RC - REINFORCED CONCRETE LEDGE HS - HOUSEHOLD SHELTER

TYPE (3Y)a #02-16 to #18-16

102 sq m

BEDROOM 3

BEDROOM 2

D || W | Fr

DINING

LIVING

FULL HEIGHT ALUMINIUM FIN LOCATED AT LEVELS:

F1 - #02 to #18 F2 - #02, #05, #06, #09, #10, #13, #14, #17 & #18 F3 - #03, #04, #07, #08, #11, #12, #15 & #16

LEGEND:
Fr - FRIDGE DB - DISTRIBUTION BOARD WC - WATER CLOSET W - WASHER D - DRYER
AC - AIRCON LEDGE PES - PRIVATE ENCLOSED SPACE RC - REINFORCED CONCRETE LEDGE HS - HOUSEHOLD SHELTER