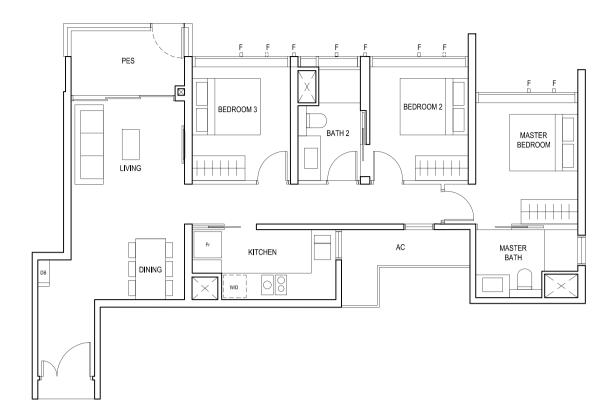

TYPE (3Y)a #02-16 to #18-16

102 sq m

BEDROOM 3

BEDROOM 2

D || W | Fr

DINING

LIVING

FULL HEIGHT ALUMINIUM FIN LOCATED AT LEVELS: