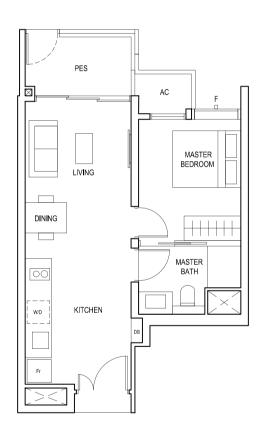

### TYPE (2)a1

#05-01 #05-10 60 sq m

S - FULL HEIGHT ALUMINIUM PERFORATED SCREEN

F - FULL HEIGHT ALUMINIUM FIN

### TYPE (2)a

#06-01 to #18-01 #06-10 to #18-10 60 sq m

FULL HEIGHT ALUMINIUM PERFORATED SCREEN LOCATED AT LEVELS: \$1 - #06, #07, #09, #10, #11, #13, #14, #15, #17 & #18 \$2 - #06, #08, #10, #12, #14, #16 & #18 \$3 - #07, #08, #09, #11, #12, #13, #15, #16 & #17