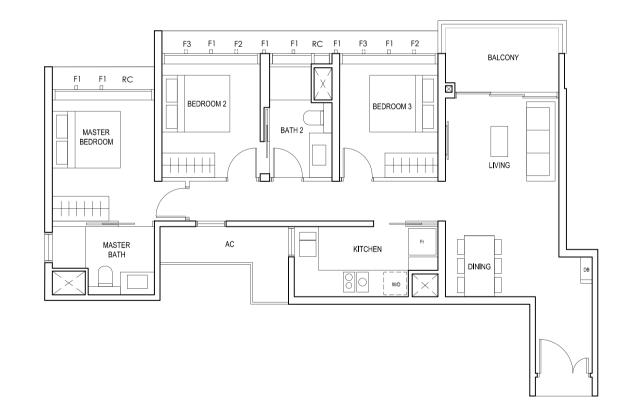

### TYPE (3)a1

#05-17 87 sq m

F - FULL HEIGHT ALUMINIUM FIN

### TYPE (3)a

#06-17 to #18-17 87 sq m

FULL HEIGHT ALUMINIUM FIN LOCATED AT LEVELS:

F1 - #06 to #18 F2 - #06, #09, #10, #13, #14, #17 & #18 F3 - #07, #08, #11, #12, #15 & #16

LEGEND:
Fr - FRIDGE DB - DISTRIBUTION BOARD W/D - WASHER CUM DRYER
AC - AIRCON LEDGE PES - PRIVATE ENCLOSED SPACE RC - REINFORCED CONCRETE LEDGE

\* AREA INCLUDES AIRCON (AC) LEDGE, BALCONY AND PRIVATE ENCLOSED SPACE (PES).

\* THE BALCONY/PRIVATE ENCLOSED SPACE (PES) SHALL NOT BE ENCLOSED UNLESS WITH THE APPROVED BALCONY/PES SCREEN. FOR AN ILLUSTRATION OF THE APPROVED BALCONY/PES SCREEN, PLEASE REFER TO THE DIAGRAM ANNEXED HERETO AS "ANNEXURE 1".