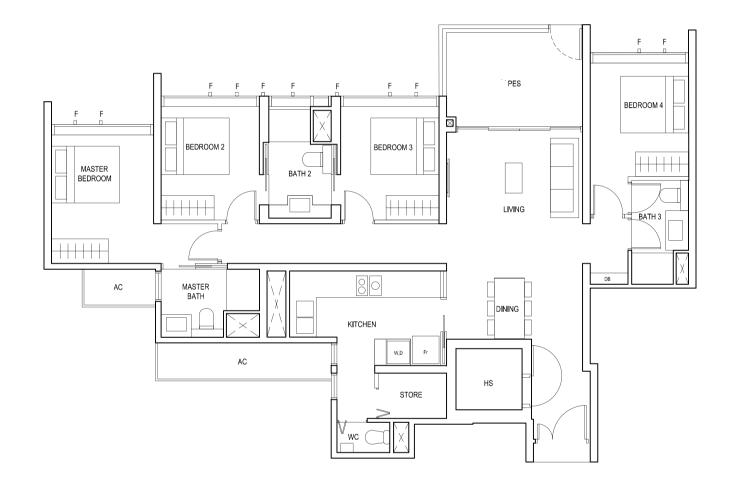

TYPE (3Y)a #02-16 to #18-16

102 sq m

BEDROOM 3

BEDROOM 2

D || W | Fr

DINING

LIVING

FULL HEIGHT ALUMINIUM FIN LOCATED AT LEVELS:

F1 - #02 to #18 F2 - #02, #05, #06, #09, #10, #13, #14, #17 & #18 F3 - #03, #04, #07, #08, #11, #12, #15 & #16

LEGEND:
Fr - FRIDGE DB - DISTRIBUTION BOARD WC - WATER CLOSET W - WASHER D - DRYER
AC - AIRCON LEDGE PES - PRIVATE ENCLOSED SPACE RC - REINFORCED CONCRETE LEDGE HS - HOUSEHOLD SHELTER

\* AREA INCLUDES AIRCON (AC) LEDGE, BALCONY AND PRIVATE ENCLOSED SPACE (PES).

\* THE BALCONY/PRIVATE ENCLOSED SPACE (PES) SHALL NOT BE ENCLOSED UNLESS WITH THE APPROVED BALCONY/PES SCREEN. FOR AN ILLUSTRATION OF THE APPROVED BALCONY/PES SCREEN, PLEASE REFER TO THE DIAGRAM ANNEXED HERETO AS "ANNEXURE 1".