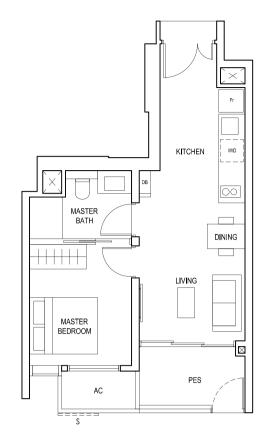

### TYPE (1)a1

#01-05 45 sq m

S - FULL HEIGHT ALUMINIUM PERFORATED SCREEN

### TYPE (1)a

#02-05 to #18-05 45 sq m

FULL HEIGHT ALUMINIUM PERFORATED SCREEN LOCATED AT LEVELS: \$1 - #03, #05, #07, #09, #11, #13, #15 & #17 \$2 - #02, #04, #06, #08, #10, #12, #14, #16 & #18

LEGEND:
Fr - FRIDGE DB - DISTRIBUTION BOARD W/D - WASHER CUM DRYER
AC - AIRCON LEDGE PES - PRIVATE ENCLOSED SPACE RC - REINFORCED CONCRETE LEDGE