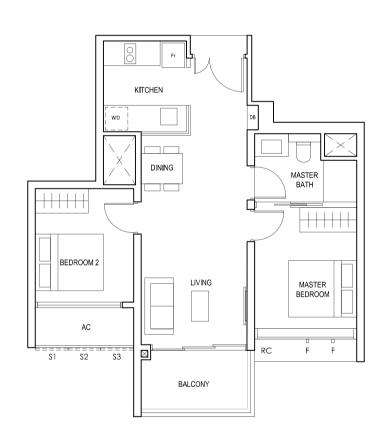

KITCHEN

DINING

BATH 1

MASTER

AC

TYPE (1+1)b1

#01-14 53 sq m

BLK 30 BLK 28 BLK 26 30 31 32 33 27 24 23 20 29 28 35 34 26 25 22 21