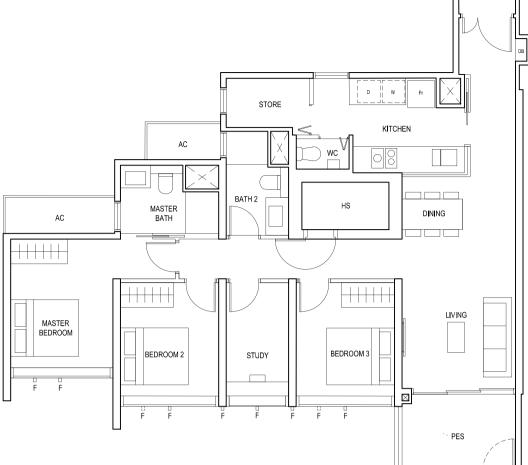

TYPE (3Y)a #02-16 to #18-16

102 sq m

BEDROOM 3

BEDROOM 2

D || W | Fr

DINING

LIVING

FULL HEIGHT ALUMINIUM FIN LOCATED AT LEVELS:

F1 - #02 to #18 F2 - #02, #05, #06, #09, #10, #13, #14, #17 & #18 F3 - #03, #04, #07, #08, #11, #12, #15 & #16

LEGEND:
Fr - FRIDGE DB - DISTRIBUTION BOARD WC - WATER CLOSET W - WASHER D - DRYER
AC - AIRCON LEDGE PES - PRIVATE ENCLOSED SPACE RC - REINFORCED CONCRETE LEDGE HS - HOUSEHOLD SHELTER

\* AREA INCLUDES AIRCON (AC) LEDGE, BALCONY AND PRIVATE ENCLOSED SPACE (PES).

\* THE BALCONY/PRIVATE ENCLOSED SPACE (PES) SHALL NOT BE ENCLOSED UNLESS WITH THE APPROVED BALCONY/PES SCREEN. FOR AN ILLUSTRATION OF THE APPROVED BALCONY/PES SCREEN, PLEASE REFER TO THE DIAGRAM ANNEXED HERETO AS "ANNEXURE 1".