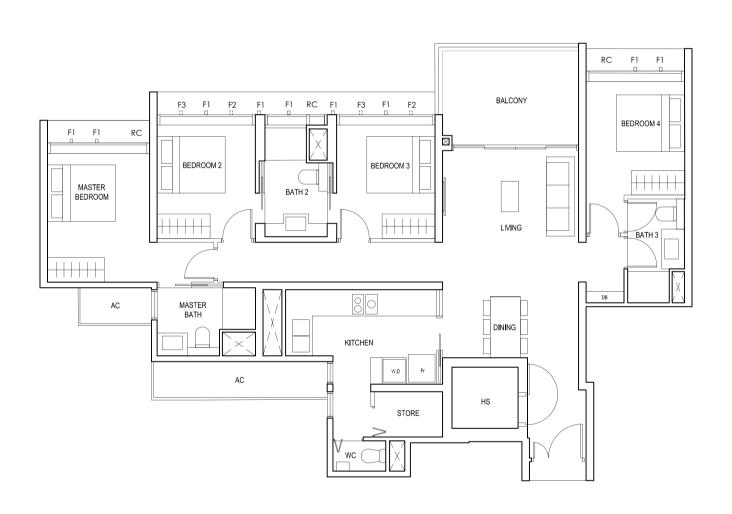

TYPE (3Y)a #02-16 to #18-16

102 sq m

BEDROOM 3

BEDROOM 2

D || W | Fr

DINING

LIVING

FULL HEIGHT ALUMINIUM FIN LOCATED AT LEVELS:

F1 - #02 to #18 F2 - #02, #05, #06, #09, #10, #13, #14, #17 & #18 F3 - #03, #04, #07, #08, #11, #12, #15 & #16

LEGEND:
Fr - FRIDGE DB - DISTRIBUTION BOARD WC - WATER CLOSET W - WASHER D - DRYER
AC - AIRCON LEDGE PES - PRIVATE ENCLOSED SPACE RC - REINFORCED CONCRETE LEDGE HS - HOUSEHOLD SHELTER

## F2 F1 F3 F1 RC F2 F1 F3

08 09 01 02 17 18 10 11 07 06 0504 03 16 15 14 13 12 BLK 20

BLK 30 BLK 28 BLK 26 30 31 32 33 27 24 23 20 29 28 35 34 26 25 22 21

F1 - #02 to #18

LEGEND:
Fr - FRIDGE DB - DISTRIBUTION BOARD WC - WATER CLOSET W - WASHER D - DRYER
AC - AIRCON LEDGE PES - PRIVATE ENCLOSED SPACE RC - REINFORCED CONCRETE LEDGE HS - HOUSEHOLD SHELTER