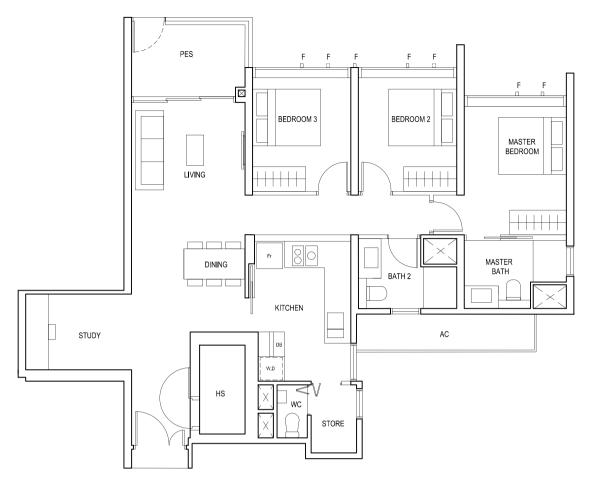

KITCHEN

DINING

BATH 1

MASTER

AC

TYPE (1+1)b1

#01-14 53 sq m

BLK 30 BLK 28 BLK 26 30 31 32 33 27 24 23 20 29 28 35 34 26 25 22 21