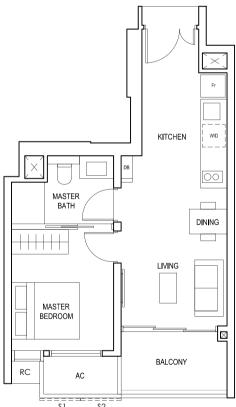

### TYPE (2)a1

#05-01 #05-10 60 sq m

S - FULL HEIGHT ALUMINIUM PERFORATED SCREEN

F - FULL HEIGHT ALUMINIUM FIN

### TYPE (2)a

#06-01 to #18-01 #06-10 to #18-10 60 sq m

FULL HEIGHT ALUMINIUM PERFORATED SCREEN LOCATED AT LEVELS: \$1 - #06, #07, #09, #10, #11, #13, #14, #15, #17 & #18 \$2 - #06, #08, #10, #12, #14, #16 & #18 \$3 - #07, #08, #09, #11, #12, #13, #15, #16 & #17