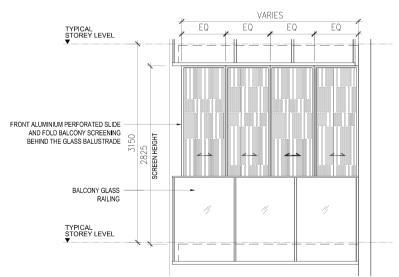

### **ANNEXURE 1**

### APPROVED SCREEN FOR BALCONY AND PRIVATE ENCLOSED SPACE (PES)

BALCONY / PES SCREEN - FRONT ELEVATION (External View)

- NOTES:

  1. THE BALCONY / PES SHALL NOT BE ENCLOSED UNLESS WITH THE APPROVED SCREEN AS SHOWN ABOVE ("APPROVED SCREEN");

  2. BALCONY/ PES SCREEN IS NOT PROVIDED. THE COST OF SCREEN AND INSTALLATION OF THE APPROVED SCREEN SHALL BE BORNE BY THE PURCHASER; AND

  3. ON-SITE VERIFICATION IS NECESSARY TO OBTAIN ACTUAL MEASUREMENTS PRIOR TO FABRICATION AND INSTALLATION OF THE APPROVED SCREEN.
- EQ EQUIDISTANT