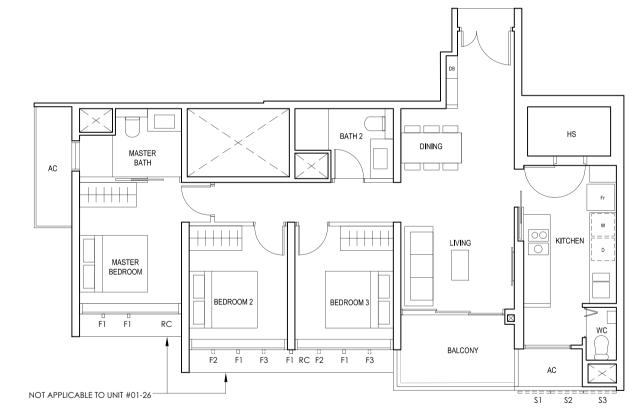

14, #17 & #18 F3 - #03, #04, #07, #08, #11, #12, #15 & #16

LEGEND:
Fr - FRIDGE DB - DISTRIBUTION BOARD WC - WATER CLOSET W - WASHER D - DRYER
AC - AIRCON LEDGE PES - PRIVATE ENCLOSED SPACE RC - REINFORCED CONCRETE LEDGE HS - HOUSEHOLD SHELTER

\* AREA INCLUDES AIRCON (AC) LEDGE, BALCONY AND PRIVATE ENCLOSED SPACE (PES).

\* THE BALCONY/PRIVATE ENCLOSED SPACE (PES) SHALL NOT BE ENCLOSED UNLESS WITH THE APPROVED BALCONY/PES SCREEN. FOR AN ILLUSTRATION OF THE APPROVED BALCONY/PES SCREEN, PLEASE REFER TO THE DIAGRAM ANNEXED HERETO AS "ANNEXURE 1".





BLK 28 BLK 26

08 09 01 02 17 18 10 11

BLK 20

BLK 30

07 06 0504 03 16 15 14 13 12

30 31 32 33 27 24 23 20 29 28 35 34 26 25 22 21

### 3-BEDROOM PREMIUM

### TYPE (3Y)d

#03-34 to #17-34 99 sq m



### TYPE (3Y)e

#01-26 to #18-26 97 sq m



FULL HEIGHT ALUMINIUM PERFORATED SCREEN LOCATED AT LEVELS: S1 - #101, #02, #03, #05, #06, #07, #09, #10, #11, #13, #14, #15, #17 & #18 S2 - #02, #04, #06, #08, #10, #12, #14, #16 & #18

\$3 - #01, #03, #04, #05, #07, #08, #09, #11, #12, #13, #15, #16, #17

FULL HEIGHT ALUMINIUM FIN LOCATED AT LEVELS:

F1 - #01 to #18 F2 - #01, #02, #05, #06, #09, #10, #13, #14, #17 & #18 F3 - #03, #04, #07, #08, #11, #12, #15 & #16

LEGEND:
Fr - FRIDGE DB - DISTRIBUTION BOARD WC - WATER CLOSET W - WASHER D - DRYER
AC - AIRCON LEDGE RC - REINFORCED CONCRETE LEDGE HS - HOUSEHOLD SHELTER

\* AREA INCLUDES AIRCON (AC) LEDGE, BALCONY AND PRIVATE ENCLOSED SPACE (PES).

\* THE BALCONY/PRIVATE ENCLOSED SPACE (PES) SHALL NOT BE ENCLOSED UNLESS WITH THE APPROVED BALCONY/PES SCREEN. FOR AN ILLUSTRATION OF THE APPRO