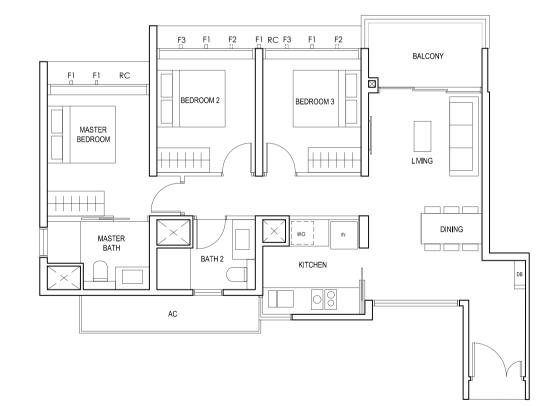

### TYPE (2+1)a

#02-06 to #18-06 75 sq m

TYPE (2+1)b

#02-14 to #18-14

74 sq m

F - FULL HEIGHT ALUMINIUM FIN

FULL HEIGHT ALUMINIUM PERFORATED SCREEN LOCATED AT LEVELS: \$1 - #02, #03, #05, #06, #07, #09, #10, #11, #13, #14, #15, #17 & #18

\$2 - #02, #04, #06, #08, #10, #12, #14, #16 & #18 \$3 - #03, #04, #05, #07, #08, #09, #11, #12, #13, #15, #16, #17

F - FULL HEIGHT ALUMINIUM FIN

LEGEND:
Fr - FRIDGE DB - DISTRIBUTION BOARD W/D - WASHER CUM DRYER
AC - AIRCON LEDGE RC - REINFORCED CONCRETE LEDGE

\* AREA INCLUDES AIRCON (AC) LEDGE, BALCONY AND PRIVATE ENCLOSED SPACE (PES).

\* THE BALCONY/PRIVATE ENCLOSED SPACE (PES) SHALL NOT BE ENCLOSED UNLESS WITH THE APPROVED BALCONY/PES SCREEN. FOR AN ILLUSTRATION OF THE APPROVED BALCONY/PES SCREEN, PLEASE REFER TO THE DIAGRAM ANNEXED HERETO AS "ANNEXURE 1".

| BLK 30                     | BLK 28      | BLK 26      |
|----------------------------|-------------|-------------|
| 30 31 32 33<br>29 28 35 34 | 27 24 26 25 | 23 20 22 21 |