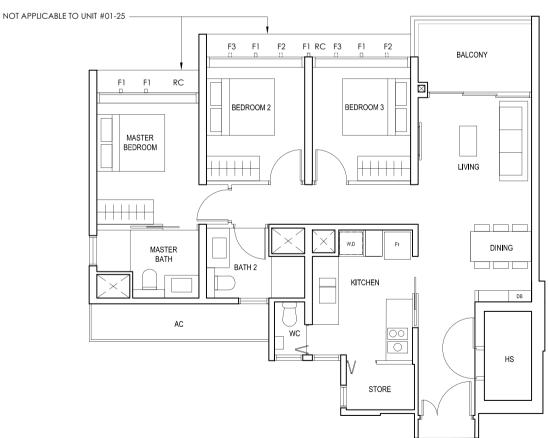

## F2 F1 F3 F1 RC F2 F1 F3

08 09 01 02 17 18 10 11 07 06 0504 03 16 15 14 13 12 BLK 20

BLK 30 BLK 28 BLK 26 30 31 32 33 27 24 23 20 29 28 35 34 26 25 22 21

F1 - #02 to #18

LEGEND:
Fr - FRIDGE DB - DISTRIBUTION BOARD WC - WATER CLOSET W - WASHER D - DRYER
AC - AIRCON LEDGE PES - PRIVATE ENCLOSED SPACE RC - REINFORCED CONCRETE LEDGE HS - HOUSEHOLD SHELTER

TYPE (3Y)a #02-16 to #18-16

102 sq m

BEDROOM 3

BEDROOM 2

D || W | Fr

DINING

LIVING

FULL HEIGHT ALUMINIUM FIN LOCATED AT LEVELS:

F1 - #02 to #18 F2 - #02, #05, #06, #09, #10, #13, #14, #17 & #18 F3 - #03, #04, #07, #08, #11, #12, #15 & #16

LEGEND:
Fr - FRIDGE DB - DISTRIBUTION BOARD WC - WATER CLOSET W - WASHER D - DRYER
AC - AIRCON LEDGE PES - PRIVATE ENCLOSED SPACE RC - REINFORCED CONCRETE LEDGE HS - HOUSEHOLD SHELTER