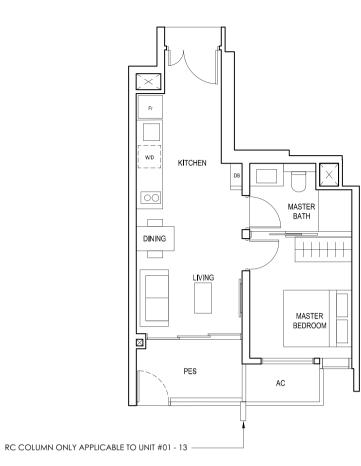

### ТҮРЕ (1)Ы

#01-04 #01-13 44 sq m

### TYPE (1)b

#02-04 to #18-04 #02-13 to #18-13 44 sq m

BLK 28 BLK 26 BLK 30 30 31 32 33 27 24 23 20 29 28 35 34 26 25 22 21

LEGEND:
Fr - FRIDGE DB - DISTRIBUTION BOARD W/D - WASHER CUM DRYER
AC - AIRCON LEDGE PES - PRIVATE ENCLOSED SPACE RC - REINFORCED CONCRETE LEDGE

- \* AREA INCLUDES AIRCON (AC) LEDGE, BALCONY AND PRIVATE ENCLOSED SPACE (PES).

  \* THE BALCONY/PRIVATE ENCLOSED SPACE (PES) SHALL NOT BE ENCLOSED UNLESS WITH THE APPROVED BALCONY/PES SCREEN. FOR AN ILLUSTRATION OF THE APPROVED BALCONY/PES SCREEN, PLEASE REFER TO THE DIAGRAM ANNEXED HERETO AS "ANNEXURE 1".