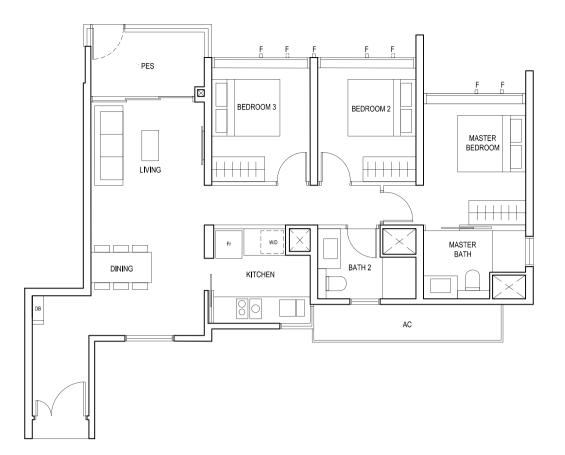

### COSINESS IN ALL CORNERS

Wake up and wind down with all the comforts you need. With one to four-bedroom units available, Penrose is a perfect fit for any family.

Bedrooms are crafted functionally with space in mind, filled with smart storage shelves and compartments for organising without cluttering.