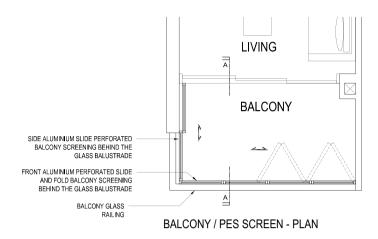

### **ANNEXURE 1**

### APPROVED SCREEN FOR BALCONY AND PRIVATE ENCLOSED SPACE (PES)

BALCONY / PES SCREEN - FRONT ELEVATION (External View)

- NOTES:

  1. THE BALCONY / PES SHALL NOT BE ENCLOSED UNLESS WITH THE APPROVED SCREEN AS SHOWN ABOVE ("APPROVED SCREEN");

  2. BALCONY/ PES SCREEN IS NOT PROVIDED. THE COST OF SCREEN AND INSTALLATION OF THE APPROVED SCREEN SHALL BE BORNE BY THE PURCHASER; AND

  3. ON-SITE VERIFICATION IS NECESSARY TO OBTAIN ACTUAL MEASUREMENTS PRIOR TO FABRICATION AND INSTALLATION OF THE APPROVED SCREEN.
- EQ EQUIDISTANT