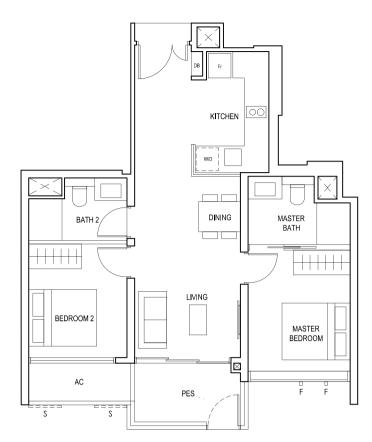

TYPE (3Y)a #02-16 to #18-16

102 sq m

BEDROOM 3

BEDROOM 2

D || W | Fr

DINING

LIVING

FULL HEIGHT ALUMINIUM FIN LOCATED AT LEVELS: