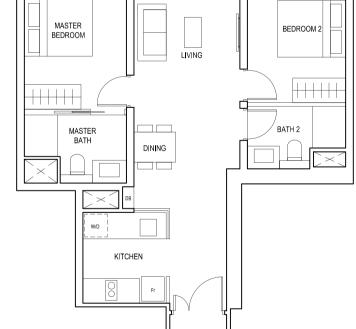

### ТҮРЕ (1)Ы

#01-04 #01-13 44 sq m

### TYPE (1)b

#02-04 to #18-04 #02-13 to #18-13 44 sq m

BLK 28 BLK 26 BLK 30 30 31 32 33 27 24 23 20 29 28 35 34 26 25 22 21

LEGEND:
Fr - FRIDGE DB - DISTRIBUTION BOARD W/D - WASHER CUM DRYER
AC - AIRCON LEDGE PES - PRIVATE ENCLOSED SPACE RC - REINFORCED CONCRETE LEDGE