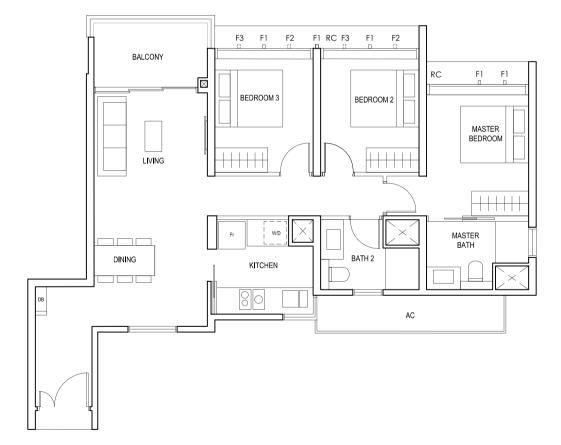

## F2 F1 F3 F1 RC F2 F1 F3

08 09 01 02 17 18 10 11 07 06 0504 03 16 15 14 13 12 BLK 20

BLK 30 BLK 28 BLK 26 30 31 32 33 27 24 23 20 29 28 35 34 26 25 22 21

F1 - #02 to #18

LEGEND:
Fr - FRIDGE DB - DISTRIBUTION BOARD WC - WATER CLOSET W - WASHER D - DRYER
AC - AIRCON LEDGE PES - PRIVATE ENCLOSED SPACE RC - REINFORCED CONCRETE LEDGE HS - HOUSEHOLD SHELTER

TYPE (3Y)a #02-16 to #18-16

102 sq m

BEDROOM 3

BEDROOM 2

D || W | Fr

DINING

LIVING

FULL HEIGHT ALUMINIUM FIN LOCATED AT LEVELS: