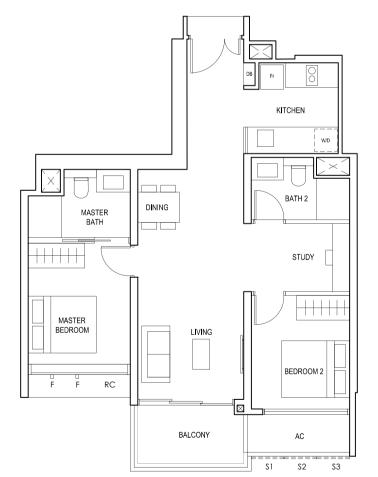

KITCHEN

DINING

BATH 1

MASTER

AC

TYPE (1+1)b1

#01-14 53 sq m

BLK 30 BLK 28 BLK 26 30 31 32 33 27 24 23 20 29 28 35 34 26 25 22 21