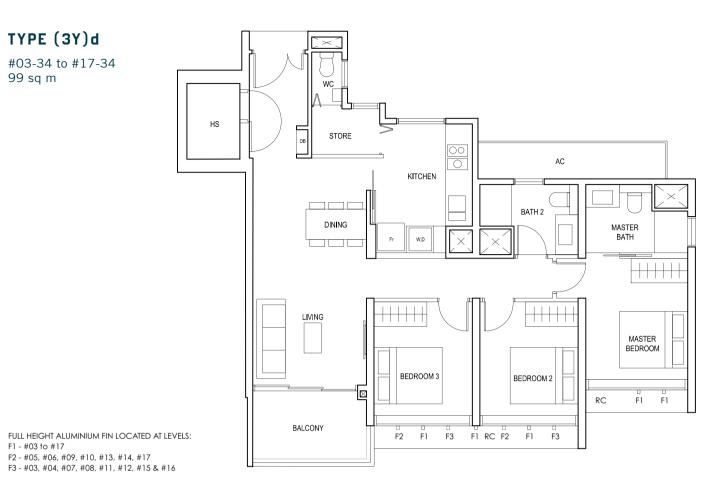

to #18

F2 - #02, #05, #06, #09, #10, #13, #14, #17 & #18 F3 - #03, #04, #07, #08, #11, #12, #15 & #16

LEGEND:
Fr - FRIDGE DB - DISTRIBUTION BOARD WC - WATER CLOSET W - WASHER D - DRYER
AC - AIRCON LEDGE PES - PRIVATE ENCLOSED SPACE RC - REINFORCED CONCRETE LEDGE HS - HOUSEHOLD SHELTER

\* AREA INCLUDES AIRCON (AC) LEDGE, BALCONY AND PRIVATE ENCLOSED SPACE (PES).

\* THE BALCONY/PRIVATE ENCLOSED SPACE (PES) SHALL NOT BE ENCLOSED UNLESS WITH THE APPROVED BALCONY/PES SCREEN. FOR AN ILLUSTRATION OF THE APPROVED BALCONY/PES SCREEN, PLEASE REFER TO THE DIAGRAM ANNEXED HERETO AS "ANNEXURE 1".





BLK 28 BLK 26

08 09 01 02 17 18 10 11

BLK 20

BLK 30

07 06 0504 03 16 15 14 13 12

30 31 32 33 27 24 23 20 29 28 35 34 26 25 22 21

### 3-BEDROOM PREMIUM

### TYPE (3Y)d

#03-34 to #17-34 99 sq m



### TYPE (3Y)e

#01-26 to #18-26 97 sq m



FULL HEIGHT ALUMINIUM PERFORATED SCREEN LOCATED AT LEVELS: S1 - #101, #02, #03, #05, #06, #07, #09, #10, #11, #13, #14, #15, #17 & #18 S2 - #02, #04, #06, #08, #10, #12, #14, #16 & #18

\$3 - #01, #03, #04, #05, #07, #08, #09, #11, #12, #13, #15, #16, #17

FULL HEIGHT ALUMINIUM FIN LOCATED AT LEVELS:

F1 - #01 to #18 F2 - #01, #02, #05, #06, #09, #10, #13, #14, #17 & #18 F3 - #03, #04, #07, #08, #11, #12, #15 & #16

LEGEND:
Fr - FRIDGE DB - DISTRIBUTION BOARD WC - WATER CLOSET W - WASHER D - DRYER
AC - AIRCON LEDGE RC - REINFORCED CONCRETE LEDGE HS - HOUSEHOLD SHELTER

\* AREA INCLUDES AIRCON (AC) LEDGE, BALCONY AND PRIVATE ENCLOSED SPACE (PES).

\* THE BALCONY/PRIVATE ENCLOSED SPACE (PES) SHALL NOT BE ENCLOSED UNLESS WITH THE APPROVED BALCONY/