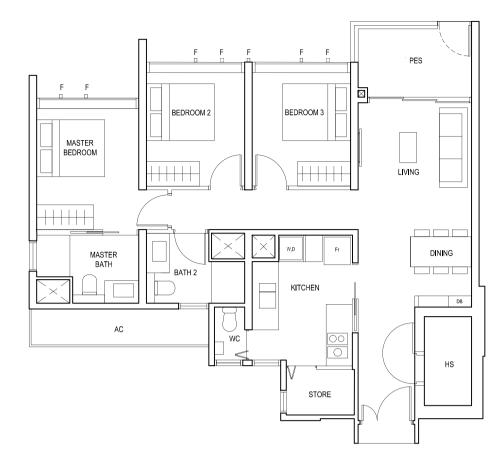

TYPE (3Y)a #02-16 to #18-16

102 sq m

BEDROOM 3

BEDROOM 2

D || W | Fr

DINING

LIVING

FULL HEIGHT ALUMINIUM FIN LOCATED AT LEVELS:

F1 - #02 to #18 F2 - #02, #05, #06, #09, #10, #13, #14, #17 & #18 F3 - #03, #04, #07, #08, #11, #12, #15 & #16

LEGEND:
Fr - FRIDGE DB - DISTRIBUTION BOARD WC - WATER CLOSET W - WASHER D - DRYER
AC - AIRCON LEDGE PES - PRIVATE ENCLOSED SPACE RC - REINFORCED CONCRETE LEDGE HS - HOUSEHOLD SHELTER

## F2 F1 F3 F1 RC F2 F1 F3

08 09 01 02 17 18 10 11 07 06 0504 03 16 15 14 13 12 BLK 20

BLK 30 BLK 28 BLK 26 30 31 32 33 27 24 23 20 29 28 35 34 26 25 22 21

F1 - #02 to #18

LEGEND:
Fr - FRIDGE DB - DISTRIBUTION BOARD WC - WATER CLOSET W - WASHER D - DRYER
AC - AIRCON LEDGE PES - PRIVATE ENCLOSED SPACE RC - REINFORCED CONCRETE LEDGE HS - HOUSEHOLD SHELTER