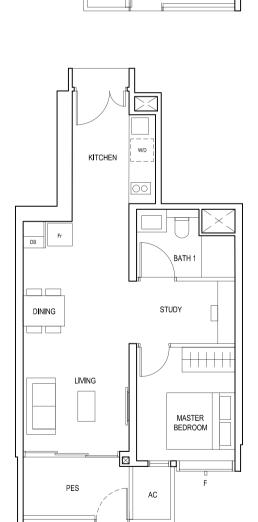

### TYPE (3+1)a1

TYPE (3+1)a

#02-07 to #18-07

110 sq m

#01-07 110 sq m

F - FULL HEIGHT ALUMINIUM FIN

### FULL HEIGHT ALUMINIUM FIN LOCATED AT LEVELS:

F1 - #02 to #18

F2 - #02, #05, #06, #09, #10, #13, #14, #17 & #18 F3 - #03, #04, #07, #08, #11, #12, #15 & #16

LEGEND:
Fr - FRIDGE DB - DISTRIBUTION BOARD WC - WATER CLOSET W - WASHER D - DRYER
AC - AIRCON LEDGE PES - PRIVATE ENCLOSED SPACE RC - REINFORCED CONCRETE LEDGE HS - HOUSEHOLD SHELTER