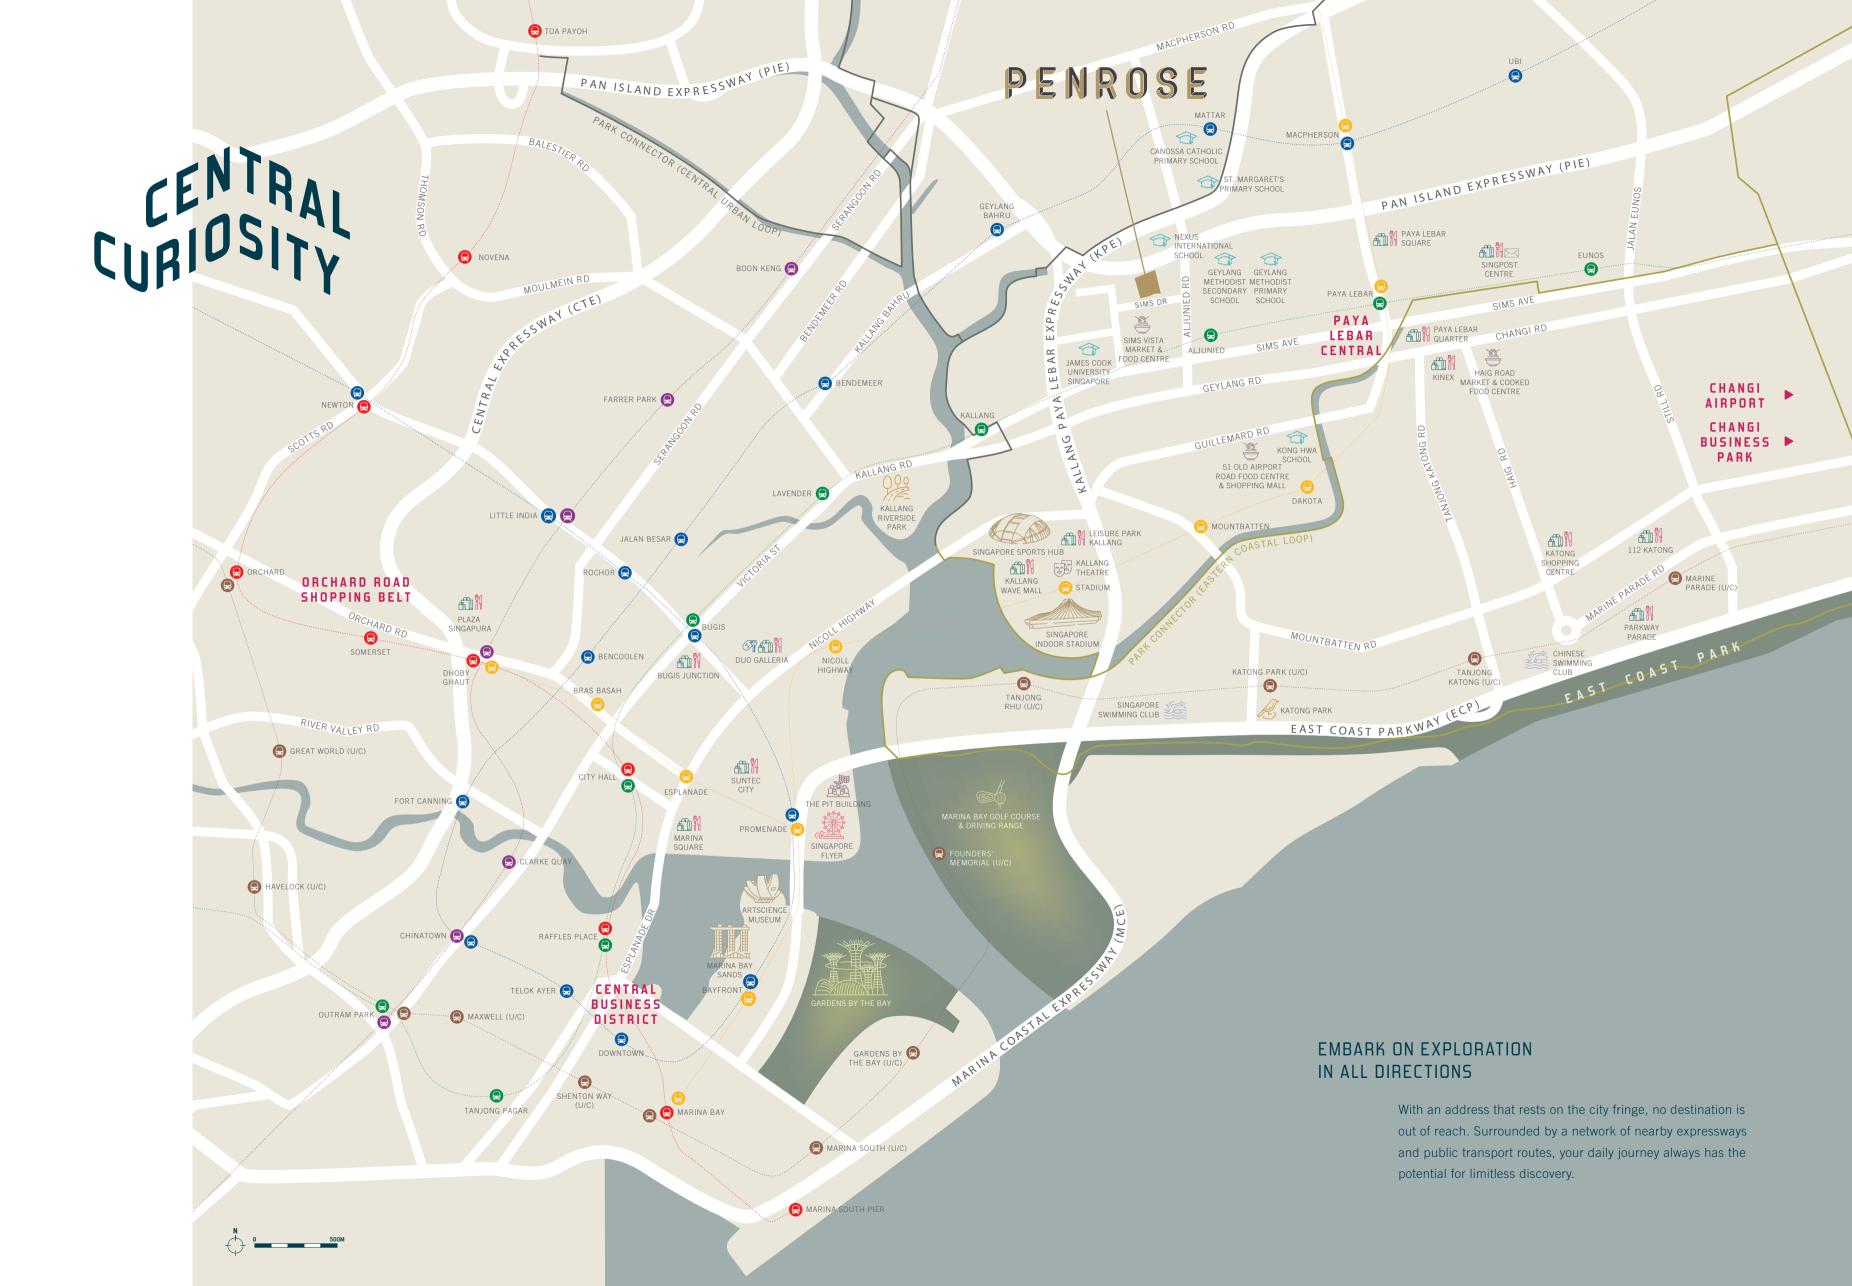

### ON THE FRINGE OF URBAN VIGOUR

Bask in the buzz of the city at a comfortable distance. Located in District 14, known as the Rest of Central Region (RCR) of Singapore, Penrose offers you proximate connectivity without the intrusive bustle of metropolitan life.

### A BLOOMING TRANSFORMATION UNDERWAY

Rejuvenation of the Kallang River precinct is on the horizon. Picture an invigorated waterfront with new walkways and cycling routes, and the ever-evolving vibrancy of Kampong Bugis as a recreational hub for culture, food and entertainment, while buttressing active mobility and environmental sustainability.

### ROAM FREELY IN THE CURRENT OF NATURE

Venture into green corridors and seaside retreats galore with the proximity of East Coast Park. Groomed for nature enthusiasts and active lifestyles, it is a sanctuary that always offers a breath of fresh air.

### TUCK INTO HEARTY LOCAL FARE

A foodie's paradise of hawker culture simmers nearby, with Sims Vista Market & Food Centre, Haig Road Market & Cooked Food Centre and Old Airport Road Food Centre whipping up beloved local dishes.

### RELISH THE ENTICING ART OF GASTRONOMY

Crave a delectable fine dining affair or brunch in a snug cafe?

Be spoilt for choice with plenty of scrumptious food establishments in the neighbouring Katong and Joo Chiat districts, appeasing all ravenous appetites.

### RIGHT THERE FOR YOUR DAILY RHYTHM

Whether it's the groceries or sending your little one off to school, your everyday needs are thoroughly catered for. The diverse stores of PLQ Mall are also a stop away, taking care of all your shopping necessities while opening a world of opportunity for career-seekers.

### A NETWORK OF BRISK CONNECTIVITY

With Aljunied MRT Station just a short stroll away, you can find unhurried relaxation in every outing. You are merely stops away from major interchanges, granting you fuss-free transfers to all train lines.

### JEWEL CHANGI AIRPORT 7 STOPS