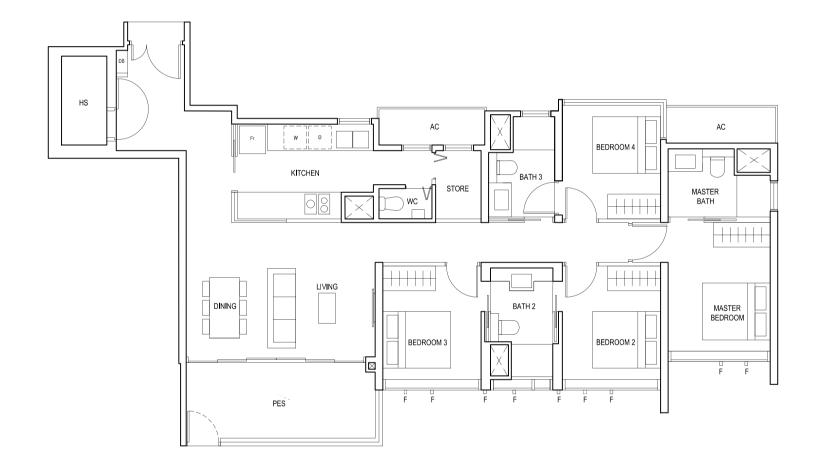

## F2 F1 F3 F1 RC F2 F1 F3

08 09 01 02 17 18 10 11 07 06 0504 03 16 15 14 13 12 BLK 20

BLK 30 BLK 28 BLK 26 30 31 32 33 27 24 23 20 29 28 35 34 26 25 22 21

F1 - #02 to #18

LEGEND:
Fr - FRIDGE DB - DISTRIBUTION BOARD WC - WATER CLOSET W - WASHER D - DRYER
AC - AIRCON LEDGE PES - PRIVATE ENCLOSED SPACE RC - REINFORCED CONCRETE LEDGE HS - HOUSEHOLD SHELTER

TYPE (3Y)a #02-16 to #18-16

102 sq m

BEDROOM 3

BEDROOM 2

D || W | Fr

DINING

LIVING

FULL HEIGHT ALUMINIUM FIN LOCATED AT LEVELS:

F1 - #02 to #18 F2 - #02, #05, #06, #09, #10, #13, #14, #17 & #18 F3 - #03, #04, #07, #08, #11, #12, #15 & #16

LEGEND:
Fr - FRIDGE DB - DISTRIBUTION BOARD WC - WATER CLOSET W - WASHER D - DRYER
AC - AIRCON LEDGE PES - PRIVATE ENCLOSED SPACE RC - REINFORCED CONCRETE LEDGE HS - HOUSEHOLD SHELTER