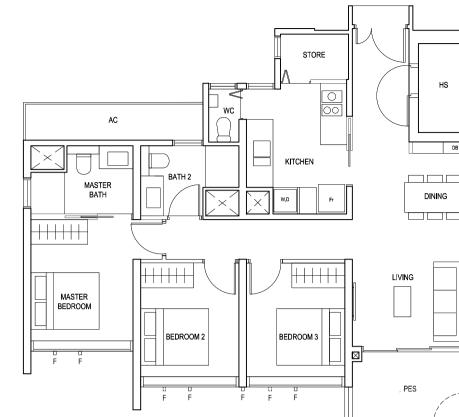

TYPE (3Y)a #02-16 to #18-16

102 sq m

BEDROOM 3

BEDROOM 2

D || W | Fr

DINING

LIVING

FULL HEIGHT ALUMINIUM FIN LOCATED AT LEVELS: