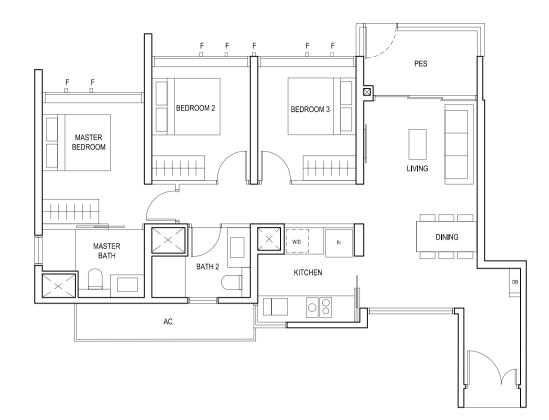

### TYPE (1)a1

#01-05 45 sq m

S - FULL HEIGHT ALUMINIUM PERFORATED SCREEN

### TYPE (1)a

#02-05 to #18-05 45 sq m

FULL HEIGHT ALUMINIUM PERFORATED SCREEN LOCATED AT LEVELS: \$1 - #03, #05, #07, #09, #11, #13, #15 & #17 \$2 - #02, #04, #06, #08, #10, #12, #14, #16 & #18

LEGEND:
Fr - FRIDGE DB - DISTRIBUTION BOARD W/D - WASHER CUM DRYER
AC - AIRCON LEDGE PES - PRIVATE ENCLOSED SPACE RC - REINFORCED CONCRETE LEDGE

\* AREA INCLUDES AIRCON (AC) LEDGE, BALCONY AND PRIVATE ENCLOSED SPACE (PES).
\* THE BALCONY/PRIVATE ENCLOSED SPACE (PES) SHALL NOT BE ENCLOSED UNLESS WITH THE APPROVED BALCONY/PES SCREEN. FOR AN ILLUSTRATION OF THE APPROVED BALCONY/PES SCREEN, PLEASE REFER TO THE DIAGRAM ANNEXED HERETO AS "ANNEXURE 1".