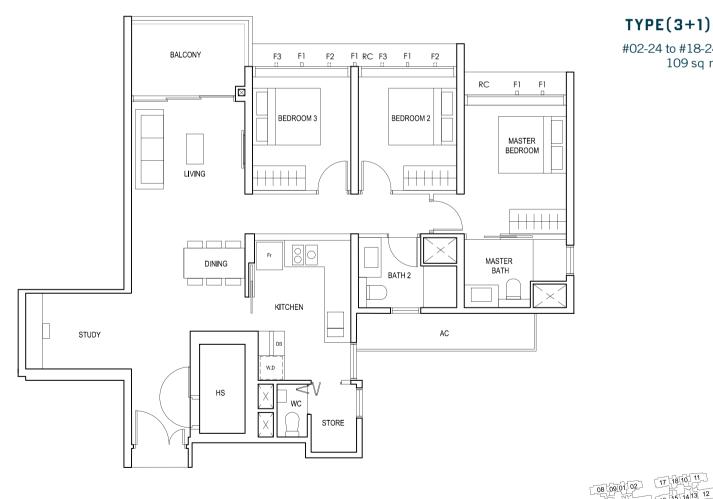

### TYPE (3+1)c1

#01-24 109 sq m

F - FULL HEIGHT ALUMINIUM FIN

#02-24 to #18-24 109 sq m

TYPE(3+1)c

FULL HEIGHT ALUMINIUM FIN LOCATED AT LEVELS:

F1 - #02 to #18

F2 - #02, #05, #06, #09, #10, #13, #14, #17 & #18 F3 - #03, #04, #07, #08, #11, #12, #15 & #16

LEGEND:
Fr - FRIDGE DB - DISTRIBUTION BOARD WC - WATER CLOSET W - WASHER D - DRYER
AC - AIRCON LEDGE PES - PRIVATE ENCLOSED SPACE RC - REINFORCED CONCRETE LEDGE HS - HOUSEHOLD SHELTER

\* AREA INCLUDES AIRCON (AC) LEDGE, BALCONY AND PRIVATE ENCLOSED SPACE (PES).

\* THE BALCONY/PRIVATE ENCLOSED SPACE (PES) SHALL NOT BE ENCLOSED UNLESS WITH THE APPROVED BALCONY/PES SCREEN. FOR AN ILLUSTRATION OF THE APPROVED BALCONY/PES SCREEN, PLEASE REFER TO THE DIAGRAM ANNEXED HERETO AS "ANNEXURE 1".

BLK 28 BLK 26

07 06 0504 03 16 15 14 13 12

30 31 32 33 27 24 23 20

29 28 35 34 26 25 22 21

BLK 20

BLK 30

4-BEDROOM 4-BEDROOM