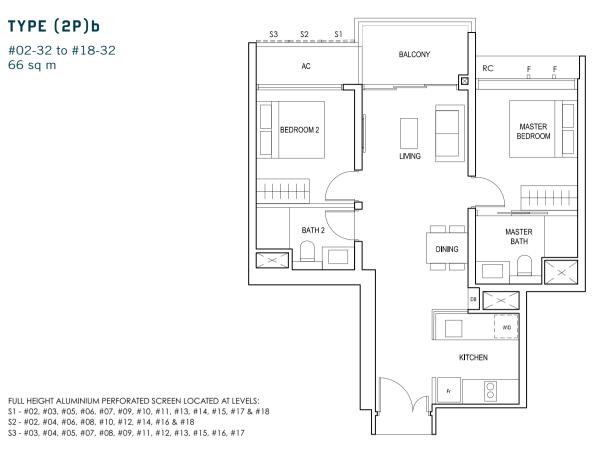

, #05, #06, #07, #09, #10, #11, #13, #14, #15, #17 & #18

\$2 - #02, #04, #06, #08, #10, #12, #14, #16 & #18 \$3 - #03, #04, #05, #07, #08, #09, #11, #12, #13, #15, #16, #17

F - FULL HEIGHT ALUMINIUM FIN

LEGEND:
Fr - FRIDGE DB - DISTRIBUTION BOARD W/D - WASHER CUM DRYER
AC - AIRCON LEDGE PES - PRIVATE ENCLOSED SPACE RC - REINFORCED CONCRETE LEDGE

\* AREA INCLUDES AIRCON (AC) LEDGE, BALCONY AND PRIVATE ENCLOSED SPACE (PES).

\* THE BALCONY/PRIVATE ENCLOSED SPACE (PES) SHALL NOT BE ENCLOSED UNLESS WITH THE APPROVED BALCONY/PES SCREEN. FOR AN ILLUSTRATION OF THE APPROVED BALCONY/PES SCREEN, PLEASE REFER TO THE DIAGRAM ANNEXED HERETO AS "ANNEXURE 1".



BLK 30 BLK 28 BLK 26 30 31 32 33 27 24 23 20 29 28 35 34 26 25 22 21





### 2-BEDROOM PREMIUM

### TYPE (2P)b

#02-32 to #18-32 66 sq m



F - FULL HEIGHT ALUMINIUM FIN

### TYPE (2P)c

#03-35 to #17-35 65 sq m



FULL HEIGHT ALUMINIUM PERFORATED SCREEN LOCATED AT LEVELS: \$1 - #03, #05, #06, #07, #09, #10, #11, #13, #14, #15 & #17

\$2 - #04, #06, #08, #10, #12, #14 & #16 \$3 - #03, #04, #05, #07, #08, #09, #11, #12, #13, #15, #16, #17

F - FULL HEIGHT ALUMINIUM FIN

LEGEND:
Fr - FRIDGE DB - DISTRIBUTION BOARD W/D - WASHER CUM DRYER
AC - AIRCON LEDGE RC - REINFORCED CONCRETE LEDGE

\* AREA INCLUDES AIRCON (AC) LEDGE, BALCONY AND PRIVATE ENCLOSED SPACE (PES).

\* THE BALCONY/PRIVATE ENCLOSED SPACE (PES) SHALL NOT BE ENCLOSED UNLESS WITH THE APPROVED BALCONY/PES SCREEN. FOR AN ILLUSTRATION OF THE APPROVED BALCONY/PES SCREEN, PLEASE REFER TO THE DIAGRAM ANNEXED HERETO AS "ANNEXURE 1".



08 09 01 02 17 18 10 11 07 06 0504 03