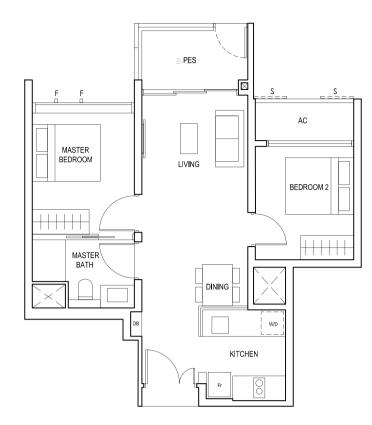

### TYPE (1)a

#02-05 to #18-05 45 sq m

FULL HEIGHT ALUMINIUM PERFORATED SCREEN LOCATED AT LEVELS: \$1 - #03, #05, #07, #09, #11, #13, #15 & #17 \$2 - #02, #04, #06, #08, #10, #12, #14, #16 & #18

LEGEND:
Fr - FRIDGE DB - DISTRIBUTION BOARD W/D - WASHER CUM DRYER
AC - AIRCON LEDGE PES - PRIVATE ENCLOSED SPACE RC - REINFORCED CONCRETE LEDGE