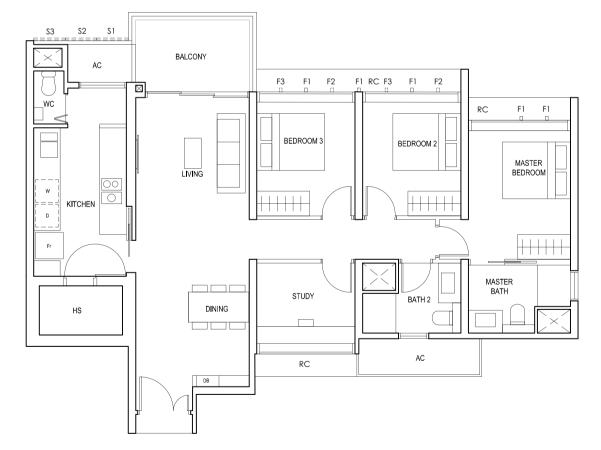

### TYPE (1)a1

#01-05 45 sq m

S - FULL HEIGHT ALUMINIUM PERFORATED SCREEN

### TYPE (1)a

#02-05 to #18-05 45 sq m

FULL HEIGHT ALUMINIUM PERFORATED SCREEN LOCATED AT LEVELS: \$1 - #03, #05, #07, #09, #11, #13, #15 & #17 \$2 - #02, #04, #06, #08, #10, #12, #14, #16 & #18

LEGEND:
Fr - FRIDGE DB - DISTRIBUTION BOARD W/D - WASHER CUM DRYER
AC - AIRCON LEDGE PES - PRIVATE ENCLOSED SPACE RC - REINFORCED CONCRETE LEDGE

\* AREA INCLUDES AIRCON (AC) LEDGE, BALCONY AND PRIVATE ENCLOSED SPACE (PES).
\* THE BALCONY/PRIVATE ENCLOSED SPACE (PES) SHALL NOT BE ENCLOSED UNLESS WITH THE APPROVED BALCONY/PES SCREEN. FOR AN ILLUSTRATION OF THE APPROVED BALCONY/PES SCREEN, PLEASE REFER TO THE DIAGRAM ANNEXED HERETO AS "ANNEXURE 1".