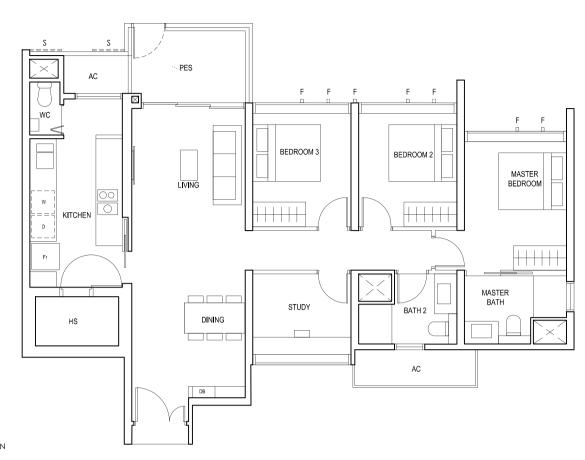

### HOME FOR THE LITTLE JOYS AND BIG MOMENTS

Where all the lasting memories are forged. Enter an expansive living area that accentuates spaciousness and versatility, giving you the freedom to craft your home according to all your discerning preferences.

### LIVE WITH PREMIUM CREATURE COMFORTS

Designed for optimum comfort and class, your home is meticulously fitted with furnishings that heighten every nook and cranny. Your entertainment space even transitions smoothly into an equipped kitchen with a roomy layout, providing easy manoeuvrability within.

### COSINESS IN ALL CORNERS

Wake up and wind down with all the comforts you need. With one to four-bedroom units available, Penrose is a perfect fit for any family.

Bedrooms are crafted functionally with space in mind, filled with smart storage shelves and compartments for organising without cluttering.