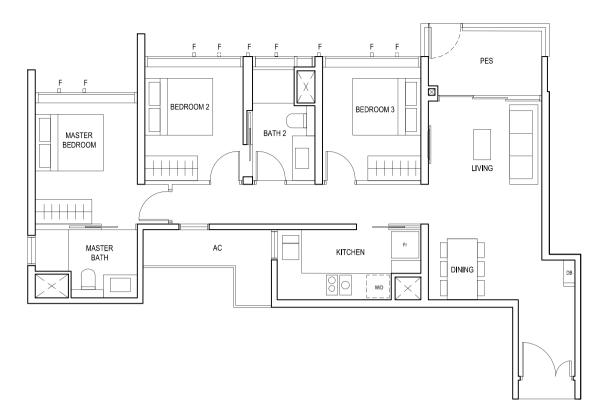

### TYPE (1)a1

#01-05 45 sq m

S - FULL HEIGHT ALUMINIUM PERFORATED SCREEN

### TYPE (1)a

#02-05 to #18-05 45 sq m

FULL HEIGHT ALUMINIUM PERFORATED SCREEN LOCATED AT LEVELS: \$1 - #03, #05, #07, #09, #11, #13, #15 & #17 \$2 - #02, #04, #06, #08, #10, #12, #14, #16 & #18

LEGEND:
Fr - FRIDGE DB - DISTRIBUTION BOARD W/D - WASHER CUM DRYER
AC - AIRCON LEDGE PES - PRIVATE ENCLOSED SPACE RC - REINFORCED CONCRETE LEDGE