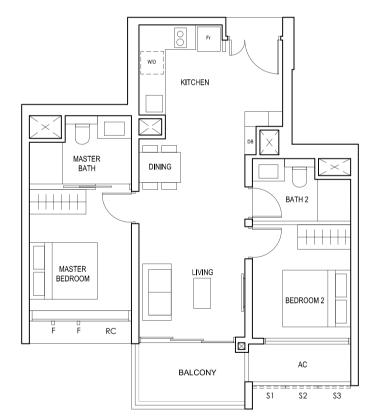

### TYPE (2P)b1

#01-31 66 sq m

S - FULL HEIGHT ALUMINIUM PERFORATED SCREEN

F - FULL HEIGHT ALUMINIUM FIN

TYPE (2P)b

#02-31 to #18-31 66 sq m

FULL HEIGHT ALUMINIUM PERFORATED SCREEN LOCATED AT LEVELS: \$1 - #02, #03, #05, #06, #07, #09, #10, #11, #13, #14, #15, #17 & #18

\$2 - #02, #04, #06, #08, #10, #12, #14, #16 & #18 \$3 - #03, #04, #05, #07, #08, #09, #11, #12, #13, #15, #16, #17

F - FULL HEIGHT ALUMINIUM FIN

LEGEND:
Fr - FRIDGE DB - DISTRIBUTION BOARD W/D - WASHER CUM DRYER
AC - AIRCON LEDGE PES - PRIVATE ENCLOSED SPACE RC - REINFORCED CONCRETE LEDGE