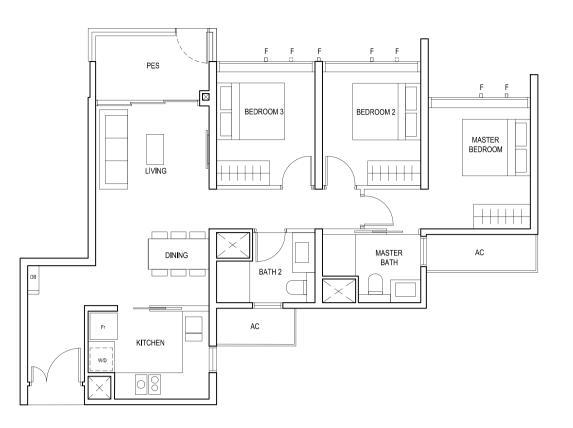

## F2 F1 F3 F1 RC F2 F1 F3

08 09 01 02 17 18 10 11 07 06 0504 03 16 15 14 13 12 BLK 20

BLK 30 BLK 28 BLK 26 30 31 32 33 27 24 23 20 29 28 35 34 26 25 22 21

F1 - #02 to #18

LEGEND:
Fr - FRIDGE DB - DISTRIBUTION BOARD WC - WATER CLOSET W - WASHER D - DRYER
AC - AIRCON LEDGE PES - PRIVATE ENCLOSED SPACE RC - REINFORCED CONCRETE LEDGE HS - HOUSEHOLD SHELTER

TYPE (3Y)a #02-16 to #18-16

102 sq m

BEDROOM 3

BEDROOM 2

D || W | Fr

DINING

LIVING

FULL HEIGHT ALUMINIUM FIN LOCATED AT LEVELS: