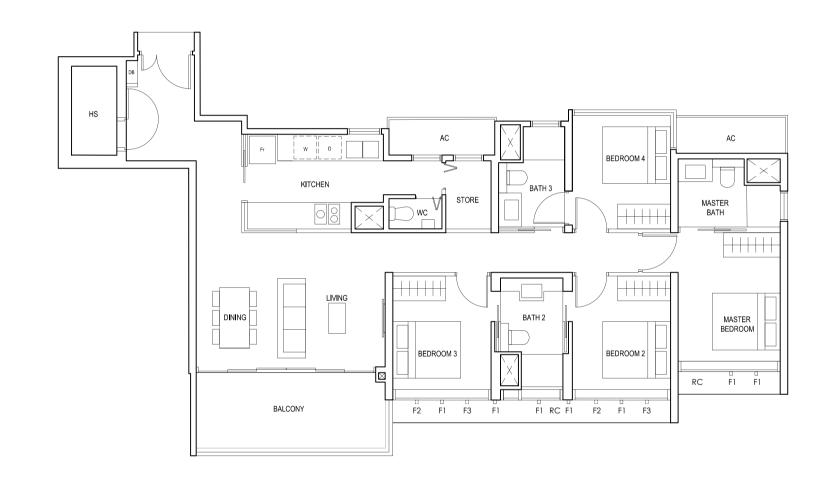

## F2 F1 F3 F1 RC F2 F1 F3

08 09 01 02 17 18 10 11 07 06 0504 03 16 15 14 13 12 BLK 20

BLK 30 BLK 28 BLK 26 30 31 32 33 27 24 23 20 29 28 35 34 26 25 22 21

F1 - #02 to #18

LEGEND:
Fr - FRIDGE DB - DISTRIBUTION BOARD WC - WATER CLOSET W - WASHER D - DRYER
AC - AIRCON LEDGE PES - PRIVATE ENCLOSED SPACE RC - REINFORCED CONCRETE LEDGE HS - HOUSEHOLD SHELTER

TYPE (3Y)a #02-16 to #18-16

102 sq m

BEDROOM 3

BEDROOM 2

D || W | Fr

DINING

LIVING

FULL HEIGHT ALUMINIUM FIN LOCATED AT LEVELS:

F1 - #02 to #18 F2 - #02, #05, #06, #09, #10, #13, #14, #17 & #18 F3 - #03, #04, #07, #08, #11, #12, #15 & #16

LEGEND:
Fr - FRIDGE DB - DISTRIBUTION BOARD WC - WATER CLOSET W - WASHER D - DRYER
AC - AIRCON LEDGE PES - PRIVATE ENCLOSED SPACE RC - REINFORCED CONCRETE LEDGE HS - HOUSEHOLD SHELTER