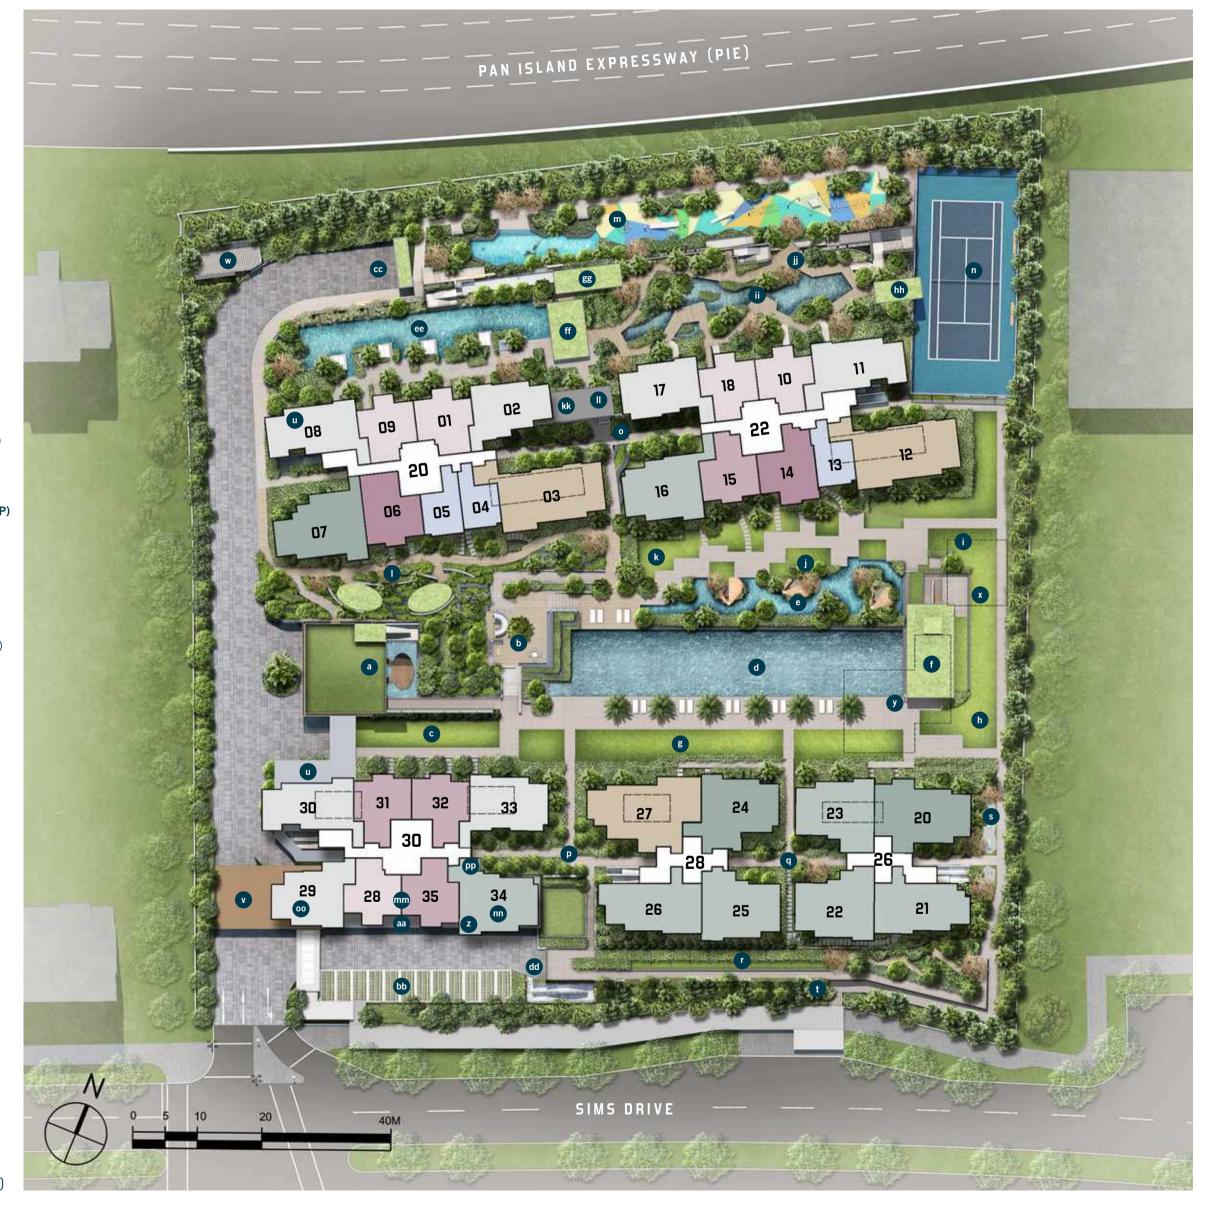

### SITE PLAN

### FACILITIES AT 1<sup>ST</sup> STOREY:

- a Grand clubhouse, consisting of:
  - · Arrival dropoff
  - · Welcome lobby
  - · Waterfall · Multi-purpose rooms with toilet (2 nos)
- Library
- · Star gazing lawn
- · Games room
- Music room
- · Multi media room · Male & female toilets
- · Accessible toilets (2 nos)
- **b** Treehouse pavilion with water terrace
- C The lawn
- d 50m swimming pool (surfacing area approx. 510m<sup>2</sup>) with pool decks
- e Stream pool, consisting of:
- · Lagoon pool (surfacing area approx. 110m²) · Forest pods (3 nos)
- f Active clubhouse, consisting of:
- · Gym (upper storey)
- · Yoga deck (upper storey)
- · Pool deck
- · Changing rooms (male and female changing room,
- each with steam room) · Accessible toilet
- g Picnic lawn
- h Fitness lawn
- **1** Leisure lawn Taichi lawn
- k Yoga lawn
- Wellness garden, consisting of: · Mist trail
- · Spa pavilions (2 nos)
- Boardwalk
- m Kid's adventure park, consisting of:
- · Kid's aqua play (surfacing area approx. 60m²) Look out point
- · Kid's jumping water jet
- · Zipline
- · Adventure playground

### LEGEND

- 1-BEDROOM
- 1-BEDROOM (with Study)
- 2-BEDROOM
- 2-BEDROOM PREMIUM
- 2-BEDROOM (with Study)
- 3-BEDROOM 3-BEDROOM PREMIUM
- 3-BEDROOM (with Study)
- 4-BEDROOM

- n Tennis court (1 no, hard court)
- Fern court
- P Bamboo court
- Haleconia court
- Cascading garden walk
- Adult fitness station
- Pedestrian side gate
- u Bicycle parks (2 nos)
- **V** Guard house
- w Generator
- Bin centre (basement) y Substation (basement)
- Z Child care centre (1st storey & basement) aa Child care centre's dropoff
- bb Child care centre's parking
- Entry & exit to carpark (basement & MSCP)
- dd Entry & exit to substation and bin centre

### FACILITIES AT ROOF OF MSCP:

- ee Leisure deck, consisting of:
  - · Lap pool (surfacing area approx. 140m²)
  - · Aqua bubbling decks (3 nos)
  - Water decks (2 nos)
- · Pool lounges (2 nos)
- ff Gourmet pavilion (with bbq pit)
- gg Dining pavilion (with bbq pit)
- hh Wine & chill pavilion
- ii Sky marsh land, consisting of:
  - Boardwalk Bioswale
- · Equisetum pond
- kk Toilets with shower (2 nos)
- Accessible toilet

### FACILITIES AT 18™ STOREY OF BLOCK 30:

- Sky dining pavilion, consisting of: · Cooking counter (with bbq pit)
  - · Alfresco dining
- nn Starlight lounge
- oo City view lounge
- PP Accessible toilet