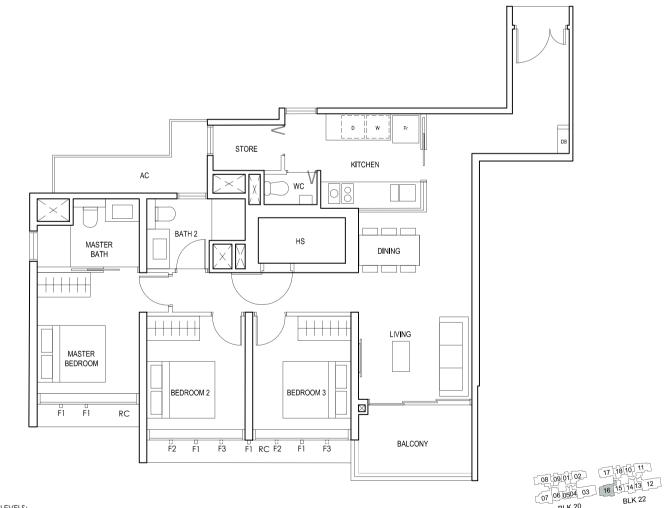

07 06 0504 03 16 15 14 13 12 BLK 20

BLK 30 BLK 28 BLK 26 30 31 32 33 27 24 23 20 29 28 35 34 26 25 22 21

F1 - #02 to #18

LEGEND:
Fr - FRIDGE DB - DISTRIBUTION BOARD WC - WATER CLOSET W - WASHER D - DRYER
AC - AIRCON LEDGE PES - PRIVATE ENCLOSED SPACE RC - REINFORCED CONCRETE LEDGE HS - HOUSEHOLD SHELTER

FULL HEIGHT ALUMINIUM FIN LOCATED AT LEVELS:

F2 - #02, #05, #06, #09, #10, #13, #14, #17 & #18 F3 - #03, #04, #07, #08, #11, #12, #15 & #16

\* AREA INCLUDES AIRCON (AC) LEDGE, BALCONY AND PRIVATE ENCLOSED SPACE (PES).

\* THE BALCONY/PRIVATE ENCLOSED SPACE (PES) SHALL NOT BE ENCLOSED UNLESS WITH THE APPROVED BALCONY/PES SCREEN. FOR AN ILLUSTRATION OF THE APPROVED BALCONY/PES SCREEN, PLEASE REFER TO THE DIAGRAM ANNEXED HERETO AS "ANNEXURE 1".



TYPE (3Y)a #02-16 to #18-16

102 sq m



BEDROOM 3

BEDROOM 2

D || W | Fr

DINING

LIVING

FULL HEIGHT ALUMINIUM FIN LOCATED AT LEVELS:

F1 - #02 to #18 F2 - #02, #05, #06, #09, #10, #13, #14, #17 & #18 F3 - #03, #04, #07, #08, #11, #12, #15 & #16

LEGEND:
Fr - FRIDGE DB - DISTRIBUTION BOARD WC - WATER CLOSET W - WASHER D - DRYER
AC - AIRCON LEDGE PES - PRIVATE ENCLOSED SPACE RC - REINFORCED CONCRETE LEDGE HS - HOUSEHOLD SHELTER

\* AREA INCLUDES AIRCON (AC) LEDGE, BALCONY AND PRIVATE ENCLOSED SPACE (PES).

\* THE BALCONY/PRIVATE ENCLOSED SPACE (PES) SHALL NOT BE ENCLOSED UNLESS WITH THE APPROVED BALCONY/PES SCREEN. FOR AN ILLUSTRATION OF THE APPROVED BALCONY/PES SCREEN, PLEASE REFER TO THE DIAGRAM ANNEXED HERETO AS "ANNEXURE 1".



BLK 20

BLK 30



BLK 28 BLK 26

30 31 32 33 27 24 23 20

29 28 35 34 26 25 22 21



3-BEDROOM