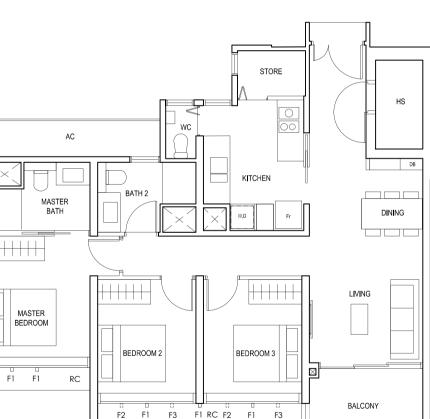

#06-02 to #18-02 88 sq m



F1 - #06 to #18

F2 - #06 10 #18 F2 - #06, #09, #10, #13, #14, #17 & #18 F3 - #07, #08, #11, #12, #15 & #16

LEGEND:
Fr - FRIDGE DB - DISTRIBUTION BOARD W/D - WASHER CUM DRYER
AC - AIRCON LEDGE PES - PRIVATE ENCLOSED SPACE RC - REINFORCED CONCRETE LEDGE

\* AREA INCLUDES AIRCON (AC) LEDGE, BALCONY AND PRIVATE ENCLOSED SPACE (PES).

\* THE BALCONY/PRIVATE ENCLOSED SPACE (PES) SHALL NOT BE ENCLOSED UNLESS WITH THE APPROVED BALCONY/PES SCREEN. FOR AN ILLUSTRATION OF THE APPROVED BALCONY/PES SCREEN, PLEASE REFER TO THE DIAGRAM ANNEXED HERETO AS "ANNEXURE 1".



| BLK 30      | BLK 28 | BLK 26 |
|-------------|--------|--------|
| 30 31 32 33 | 27 24  | 23 20  |
| 29 28 35 34 | 26 25  | 22 21  |





MASTER BATH

MASTER BEDROOM

TYPE (3Y)al

#01-16

102 sq m







TYPE (3Y)b

#02-22 to #18-22

98 sq m



F - FULL HEIGHT ALUMINIUM FIN

## F2 F1 F3 F1 RC F2 F1 F3

08 09 01 02 17 18 10 11 07 06 0504 03 16 15 14 13 12 BLK 20

BLK 30 BLK 28 BLK 26 30 31 32 33 27 24 23 20 29 28 35 34 26 25 22 21

F1 - #02 to #18

LEGEND:
Fr - FRIDGE DB - DISTRIBUTION BOARD WC - WATER CLOSET W - WASHER D - DRYER
AC - AIRCON LEDGE PES - PRIVATE ENCLOSED SPACE RC - REINFORCED CONCRETE LEDGE HS - HOUSEHOLD SHELTER

FULL HEIGHT ALUMINIUM FIN LOCATED AT LEVELS:

F2 - #02, #05, #06, #09, #10, #13, #14, #17 & #18 F3 - #03, #04, #07, #08, #11, #12, #15 & #16

\* AREA INCLUDES AIRCON (AC) LEDGE, BALCONY AND PRIVATE ENCLOSED SPACE (PES).

\* THE BALCONY/PRIVATE ENCLOSED SPACE (PES) SHALL NOT BE ENCLOSED UNLESS WITH THE APPROVED BALCONY/PES SCREEN. FOR AN ILLUSTRATION OF THE APPROV