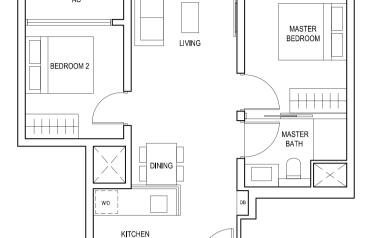

TYPE (3Y)a #02-16 to #18-16

102 sq m

BEDROOM 3

BEDROOM 2

D || W | Fr

DINING

LIVING

FULL HEIGHT ALUMINIUM FIN LOCATED AT LEVELS: