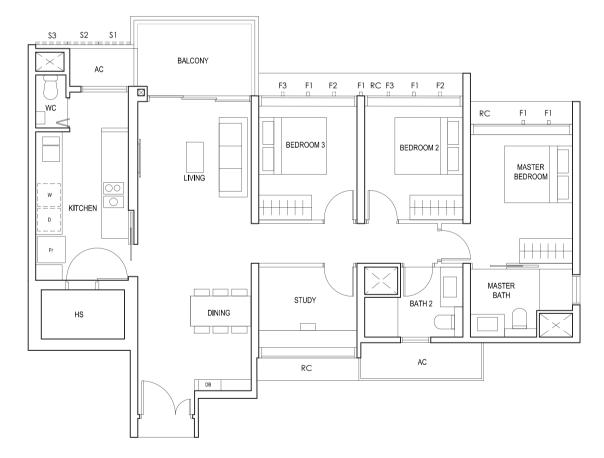

### TYPE(3+1)c

#02-24 to #18-24 109 sq m

FULL HEIGHT ALUMINIUM FIN LOCATED AT LEVELS:

F1 - #02 to #18

F2 - #02, #05, #06, #09, #10, #13, #14, #17 & #18 F3 - #03, #04, #07, #08, #11, #12, #15 & #16

LEGEND:
Fr - FRIDGE DB - DISTRIBUTION BOARD WC - WATER CLOSET W - WASHER D - DRYER
AC - AIRCON LEDGE PES - PRIVATE ENCLOSED SPACE RC - REINFORCED CONCRETE LEDGE HS - HOUSEHOLD SHELTER