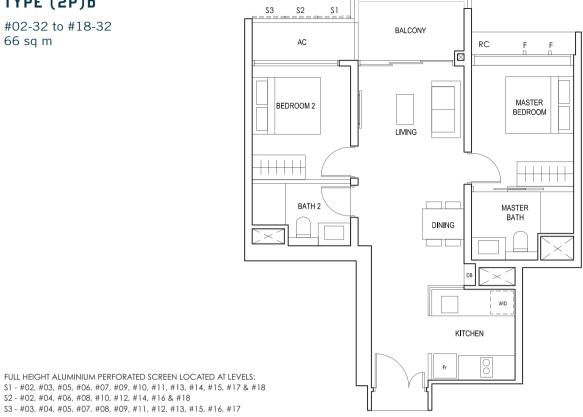

ESS WITH THE APPROVED BALCONY/PES
\*\*SCREEN. FOR AN ILLUSTRATION OF THE APPROVED BALCONY/PES SCREEN, PLEASE REFER TO THE DIAGRAM ANNEXED
\*\*HERETO AS "ANNEXURE 1".







### ТҮРЕ (2Р)Ы

#01-31 66 sq m



- S FULL HEIGHT ALUMINIUM PERFORATED SCREEN
- F FULL HEIGHT ALUMINIUM FIN



### TYPE (2P)b

#02-31 to #18-31 66 sq m

FULL HEIGHT ALUMINIUM PERFORATED SCREEN LOCATED AT LEVELS: \$1 - #02, #03, #05, #06, #07, #09, #10, #11, #13, #14, #15, #17 & #18 \$2 - #02, #04, #06, #08, #10, #12, #14, #16 & #18 \$3 - #03, #04, #05, #07, #08, #09, #11, #12, #13, #15, #16, #17

F - FULL HEIGHT ALUMINIUM FIN

LEGEND:
Fr - FRIDGE DB - DISTRIBUTION BOARD W/D - WASHER CUM DRYER
AC - AIRCON LEDGE PES - PRIVATE ENCLOSED SPACE RC - REINFORCED CONCRETE LEDGE









### TYPE (2P)b

#02-32 to #18-32 66 sq m



F - FULL HEIGHT ALUMINIUM FIN

## TYPE (2P)c

#03-35 to #17-35 65 sq m



FULL HEIGHT ALUMINIUM PERFORATED SCREEN LOCATED AT LEVELS:

\$1 - #03, #05, #06, #07, #09, #10, #11, #13, #14, #15 & #17
\$2 - #04, #06, #08, #10, #12, #14 & #16
\$3 - #03, #04, #05, #07, #08, #09, #11, #12, #13, #15, #16, #17

F - FULL HEIGHT ALUMINIUM FIN

LEGEND: Fr - FRIDGE DB - DISTRIBUTION BOARD W/D - WASHER CUM DRYER AC - AIRCON LEDGE RC - REINFORCED CONCRETE LEDGE









(with Study)

### TYPE (2+1)a

#02-06 to #18-06 75 sq m



F - FULL HEIGHT ALUMINIUM FIN



TYPE (2+1)b

#02-14 to #18-14 74 sq m

FULL HEIGHT ALUMINIUM PERFORATED SCREEN LOCATED AT LEVELS: \$1 - #02, #03, #05, #06, #07, #09, #10, #11, #13, #14, #15, #17 & #18 \$2 - #02, #04, #06, #08, #10, #12, #14, #16 & #18 \$3 - #03, #04, #05, #07, #0