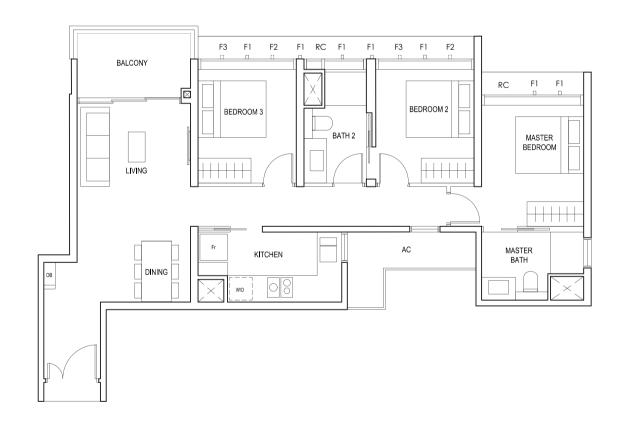

### TYPE (3)c #03-30 to #18-30 91 sq m

FULL HEIGHT ALUMINIUM FIN LOCATED AT LEVELS:

F1 - #03 to #18 F2 - #05, #06, #09, #10, #13, #14, #17 & #18 F3 - #03, #04, #07, #08, #11, #12, #15 & #16