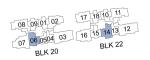

### TYPE (1)d1

#05-09 #05-18 46 sq m

08 09 01 02 07 06 0504 03 16 15 14 13 12 BLK 20

BLK 28 BLK 26 BLK 30 30 31 32 33 27 24 23 20 29 28 35 34 26 25 22 21

F - FULL HEIGHT ALUMINIUM FIN

LEGEND: Fr - FRIDGE DB - DISTRIBUTION BOARD W/D - WASHER CUM DRYER AC - AIRCON LEDGE PES - PRIVATE ENCLOSED SPACE