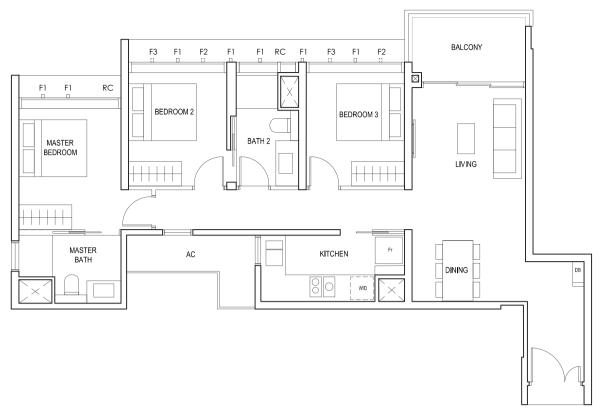

### TYPE (3)e

#03-29 to #17-29 87 sq m

FULL HEIGHT ALUMINIUM FIN LOCATED AT LEVELS:

F1 - #03 to #17 F2 - #05, #06, #09, #10, #13, #14 & #17 F3 - #03, #04, #07, #08, #11, #12, #15 & #16

LEGEND: Fr - FRIDGE DB - DISTRIBUTION BOARD W/D - WASHER CUM DRYER AC - AIRCON LEDGE RC - REINFORCED CONCRETE LEDGE