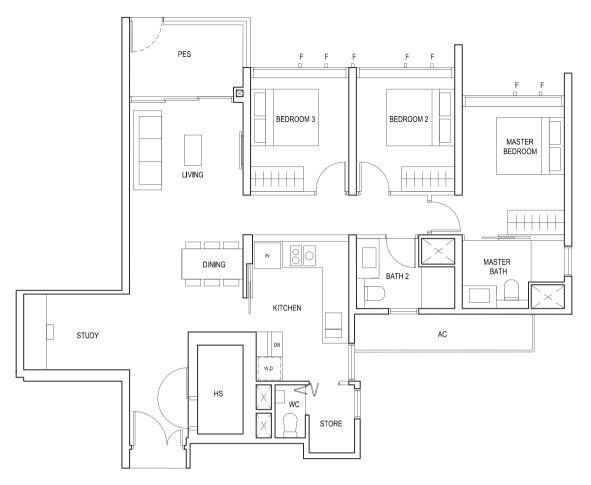

### 3-BEDROOM

(with Study)

### TYPE (3+1)a1

#01-07 110 sq m

## TYPE (3+1)a

#02-07 to #18-07 110 sq m

FULL HEIGHT ALUMINIUM FIN LOCATED AT LEVELS:

F1 - #02 to #18

F2 - #02, #05, #06, #09, #10, #13, #14, #17 & #18 F3 - #03, #04, #07, #08, #11, #12, #15 & #16

F - FULL HEIGHT ALUMINIUM FIN

LEGEND:
Fr - FRIDGE DB - DISTRIBUTION BOARD WC - WATER CLOSET W - WASHER D - DRYER
AC - AIRCON LEDGE PES - PRIVATE ENCLOSED SPACE RC - REINFORCED CONCRETE LEDGE HS - HOUSEHOLD SHELTER

\* AREA INCLUDES AIRCON (AC) LEDGE, BALCONY AND PRIVATE ENCLOSED SPACE (PES).
\* THE BALCONY/PRIVATE ENCLOSED SPACE (PES) SHALL NOT BE ENCLOSED UNLESS WITH THE APPROVED BALCONY/PES
\*\*SCREEN. FOR AN ILLUSTRATION OF THE APPROVED BALCONY/PES SCREEN, PLEASE REFER TO THE DIAGRAM ANNEXED
\*\*HERETO AS "ANNEXURE 1".