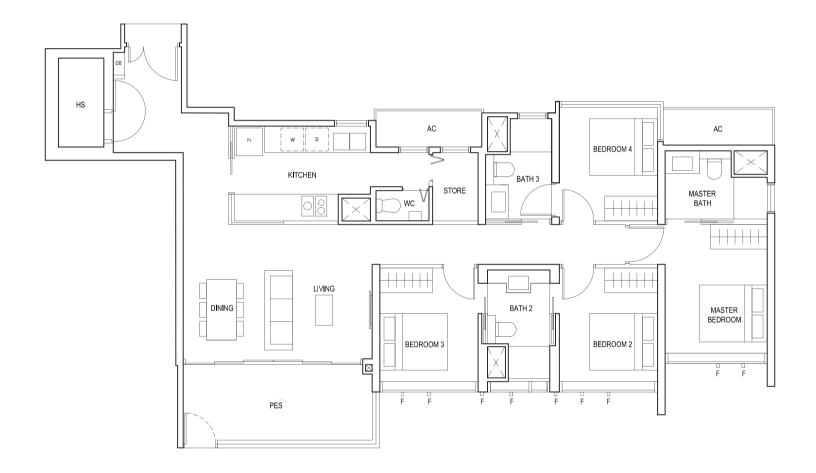

### TYPE (4)al

#01-03 #01-12 129 sq m

BLK 28 BLK 26 BLK 30 30 31 32 33 27 24 23 20 29 28 35 34 26 25 22 21

F - FULL HEIGHT ALUMINIUM FIN

LEGEND:
Fr - FRIDGE DB - DISTRIBUTION BOARD WC - WATER CLOSET W - WASHER D - DRYER
AC - AIRCON LEDGE PES - PRIVATE ENCLOSED SPACE HS - HOUSEHOLD SHELTER

### TYPE(4)a

#02-03 to #18-03 #02-12 to #18-12 129 sq m

FULL HEIGHT ALUMINIUM FIN LOCATED AT LEVELS:

F1 - #02 to #18 F2 - #02, #05, #06, #09, #10, #13, #14, #17 & #18 F3 - #03, #04, #07, #08, #11, #12, #15 & #16

LEGEND:
Fr - FRIDGE DB - DISTRIBUTION BOARD WC - WATER CLOSET W - WASHER D - DRYER
AC - AIRCON LEDGE RC - REINFORCED CONCRETE LEDGE HS - HOUSEHOLD SHELTER