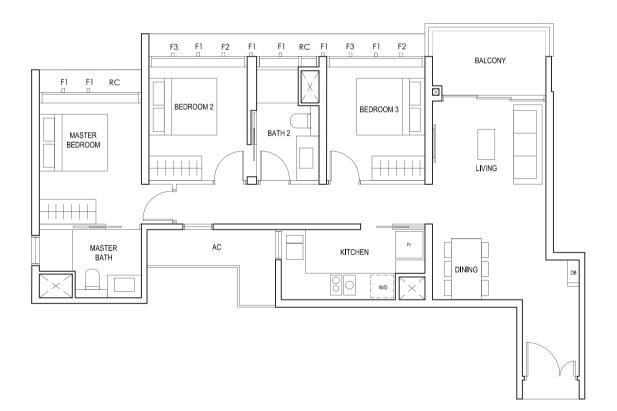

### TYPE (3)c #03-30 to #18-30 91 sq m

FULL HEIGHT ALUMINIUM FIN LOCATED AT LEVELS:

F1 - #03 to #18 F2 - #05, #06, #09, #10, #13, #14, #17 & #18 F3 - #03, #04, #07, #08, #11, #12, #15 & #16