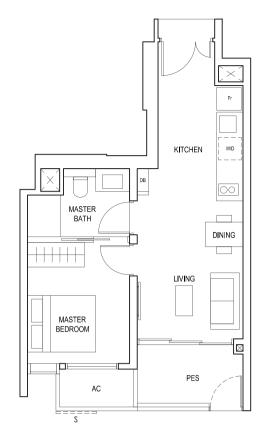

### TYPE (1)al

#01-05 45 sq m

S - FULL HEIGHT ALUMINIUM PERFORATED SCREEN

## TYPE (1)a

#02-05 to #18-05 45 sq m

FULL HEIGHT ALUMINIUM PERFORATED SCREEN LOCATED AT LEVELS: \$1 - #03, #05, #07, #09, #11, #13, #15 & #17 \$2 - #02, #04, #06, #08, #10, #12, #14, #16 & #18

LEGEND:
Fr - FRIDGE DB - DISTRIBUTION BOARD W/D - WASHER CUM DRYER
AC - AIRCON LEDGE PES - PRIVATE ENCLOSED SPACE RC - REINFORCED CONCRETE LEDGE

\* AREA INCLUDES AIRCON (AC) LEDGE, BALCONY AND PRIVATE ENCLOSED SPACE (PES).

\* THE BALCONY/PRIVATE ENCLOSED SPACE (PES) SHALL NOT BE ENCLOSED UNLESS WITH THE APPROVED BALCONY/PES SCREEN. FOR AN ILLUSTRATION OF THE APPROVED BALCONY/PES SCREEN, PLEASE REFER TO THE DIAGRAM ANNEXED HERETO AS "ANNEXURE 1".