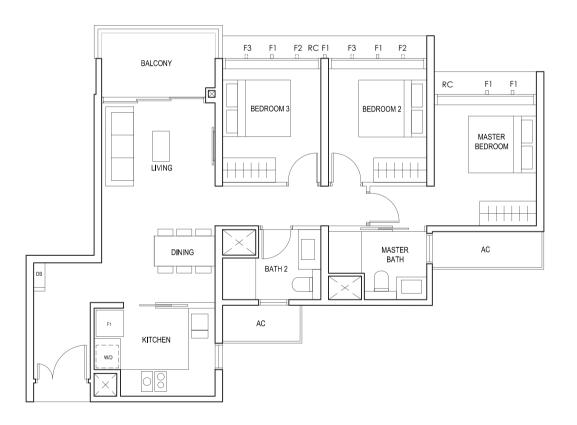

### TYPE (3)c #03-30 to #18-30 91 sq m

FULL HEIGHT ALUMINIUM FIN LOCATED AT LEVELS:

F1 - #03 to #18 F2 - #05, #06, #09, #10, #13, #14, #17 & #18 F3 - #03, #04, #07, #08, #11, #12, #15 & #16