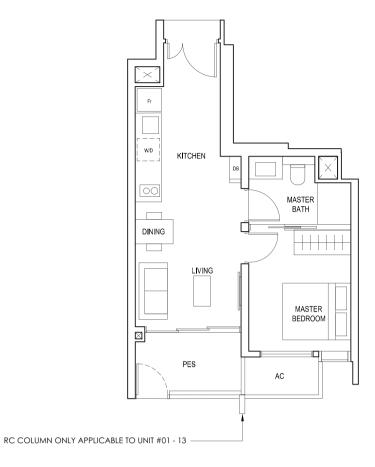

### ТҮРЕ (1)Ы

#01-04 #01-13 44 sq m

### ТҮРЕ (1)Ь

#02-04 to #18-04 #02-13 to #18-13 44 sq m

BLK 28 BLK 26 BLK 30 30 31 32 33 27 24 23 20 29 28 35 34 26 25 22 21

LEGEND:
Fr - FRIDGE DB - DISTRIBUTION BOARD W/D - WASHER CUM DRYER
AC - AIRCON LEDGE PES - PRIVATE ENCLOSED SPACE RC - REINFORCED CONCRETE LEDGE

<sup>\*</sup> AREA INCLUDES AIRCON (AC) LEDGE, BALCONY AND PRIVATE ENCLOSED SPACE (PES).

\* THE BALCONY/PRIVATE ENCLOSED SPACE (PES) SHALL NOT BE ENCLOSED UNLESS WITH THE APPROVED BALCONY/PES SCREEN. FOR AN ILLUSTRATION OF THE APPROVED BALCONY/PES SCREEN, PLEASE REFER TO THE DIAGRAM ANNEXED HERETO AS "ANNEXURE 1".