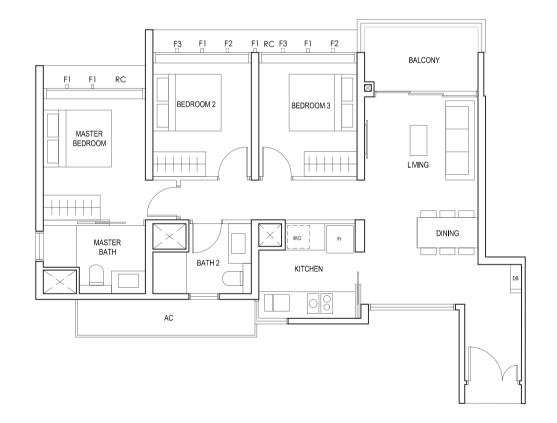

### 3-BEDROOM

(with Study)

### TYPE (3+1)a1

#01-07 110 sq m

## TYPE (3+1)a

#02-07 to #18-07 110 sq m

FULL HEIGHT ALUMINIUM FIN LOCATED AT LEVELS:

F1 - #02 to #18

F2 - #02, #05, #06, #09, #10, #13, #14, #17 & #18 F3 - #03, #04, #07, #08, #11, #12, #15 & #16

F - FULL HEIGHT ALUMINIUM FIN