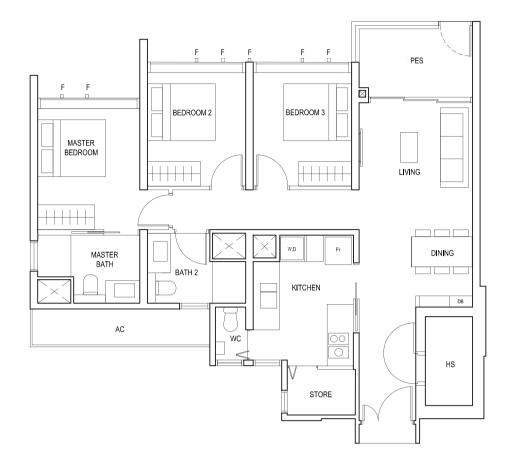

### TYPE (3)c #03-30 to #18-30 91 sq m

FULL HEIGHT ALUMINIUM FIN LOCATED AT LEVELS:

F1 - #03 to #18 F2 - #05, #06, #09, #10, #13, #14, #17 & #18 F3 - #03, #04, #07, #08, #11, #12, #15 & #16