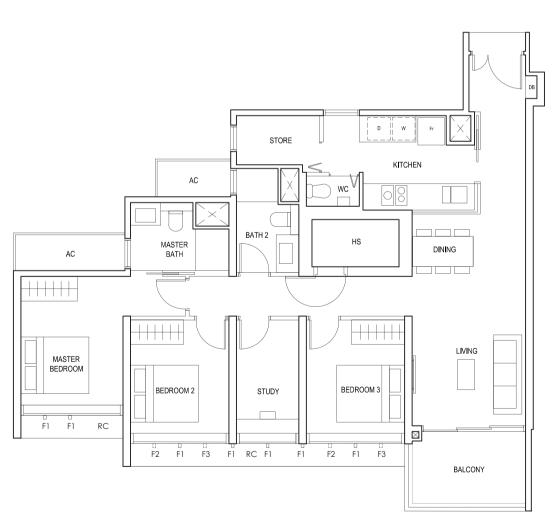

# STORE KITCHEN AC BATH 2 MASTER BATH DINING AC LIVING MASTER BEDROOM 2 STUDY BEDROOM 3

PES