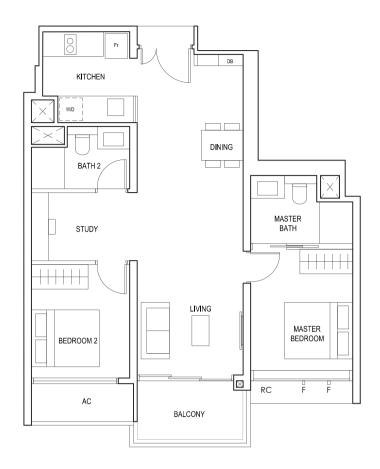

# STORE KITCHEN AC BATH 2 MASTER BATH DINING AC LIVING MASTER BEDROOM 2 STUDY BEDROOM 3

PES