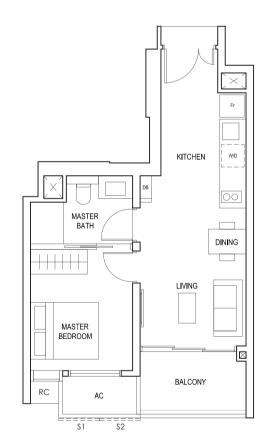

### ТҮРЕ (1)Ы

#01-04 #01-13 44 sq m

### ТҮРЕ (1)Ь

#02-04 to #18-04 #02-13 to #18-13 44 sq m

BLK 28 BLK 26 BLK 30 30 31 32 33 27 24 23 20 29 28 35 34 26 25 22 21

LEGEND:
Fr - FRIDGE DB - DISTRIBUTION BOARD W/D - WASHER CUM DRYER
AC - AIRCON LEDGE PES - PRIVATE ENCLOSED SPACE RC - REINFORCED CONCRETE LEDGE

<sup>\*</sup> AREA INCLUDES AIRCON (AC) LEDGE, BALCONY AND PRIVATE ENCLOSED SPACE (PES).

\* THE BALCONY/PRIVATE ENCLOSED SPACE (PES) SHALL NOT BE ENCLOSED UNLESS WITH THE APPROVED BALCONY/PES SCREEN. FOR AN ILLUSTRATION OF THE APPROVED BALCONY/PES SCREEN, PLEASE REFER TO THE DIAGRAM ANNEXED HERETO AS "ANNEXURE 1".