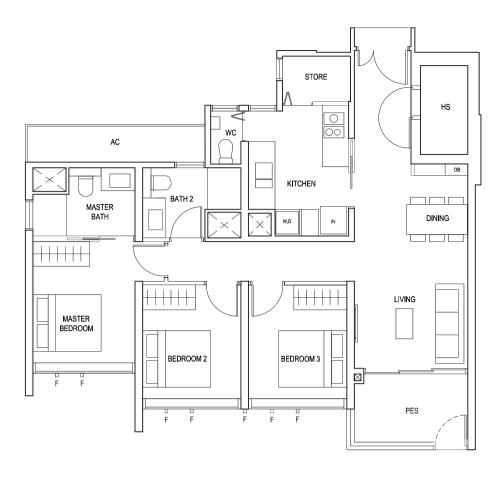

### TYPE (3)e

#03-29 to #17-29 87 sq m

FULL HEIGHT ALUMINIUM FIN LOCATED AT LEVELS:

F1 - #03 to #17 F2 - #05, #06, #09, #10, #13, #14 & #17 F3 - #03, #04, #07, #08, #11, #12, #15 & #16

LEGEND: Fr - FRIDGE DB - DISTRIBUTION BOARD W/D - WASHER CUM DRYER AC - AIRCON LEDGE RC - REINFORCED CONCRETE LEDGE