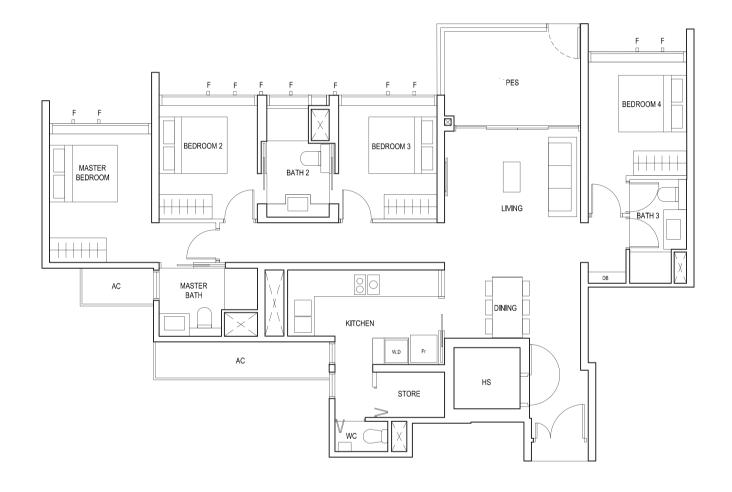

### TYPE(3+1)c

#02-24 to #18-24 109 sq m

FULL HEIGHT ALUMINIUM FIN LOCATED AT LEVELS:

F1 - #02 to #18

F2 - #02, #05, #06, #09, #10, #13, #14, #17 & #18 F3 - #03, #04, #07, #08, #11, #12, #15 & #16

LEGEND:
Fr - FRIDGE DB - DISTRIBUTION BOARD WC - WATER CLOSET W - WASHER D - DRYER
AC - AIRCON LEDGE PES - PRIVATE ENCLOSED SPACE RC - REINFORCED CONCRETE LEDGE HS - HOUSEHOLD SHELTER