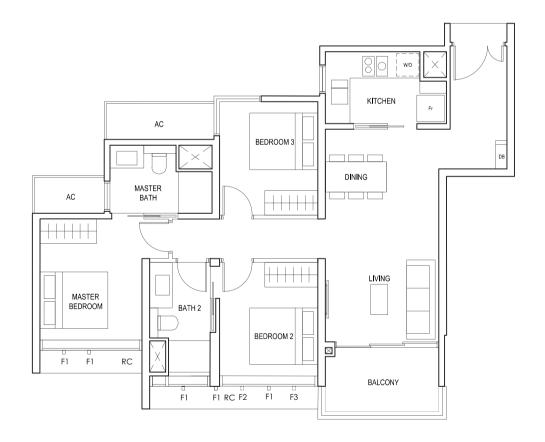

### ТҮРЕ (1)Ы

#01-04 #01-13 44 sq m

### ТҮРЕ (1)Ь

#02-04 to #18-04 #02-13 to #18-13 44 sq m

BLK 28 BLK 26 BLK 30 30 31 32 33 27 24 23 20 29 28 35 34 26 25 22 21

LEGEND:
Fr - FRIDGE DB - DISTRIBUTION BOARD W/D - WASHER CUM DRYER
AC - AIRCON LEDGE PES - PRIVATE ENCLOSED SPACE RC - REINFORCED CONCRETE LEDGE

<sup>\*</sup> AREA INCLUDES AIRCON (AC) LEDGE, BALCONY AND PRIVATE ENCLOSED SPACE (PES).

\* THE BALCONY/PRIVATE ENCLOSED SPACE (PES) SHALL NOT BE ENCLOSED UNLESS WITH THE APPROVED BALCONY/PES SCREEN. FOR AN ILLUSTRATION OF THE APPROVED BALCONY/PES SCREEN, PLEASE REFER TO THE DIAGRAM ANNEXED HERETO AS "ANNEXURE 1".