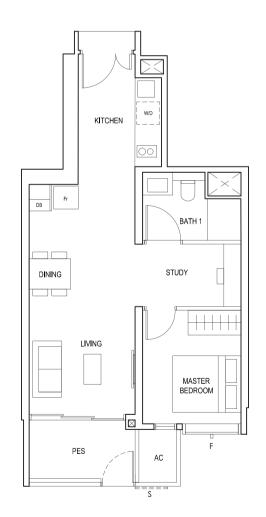

FORCED CONCRETE LEDGE





<sup>\*</sup> AREA INCLUDES AIRCON (AC) LEDGE, BALCONY AND PRIVATE ENCLOSED SPACE (PES).

\* THE BALCONY/PRIVATE ENCLOSED SPACE (PES) SHALL NOT BE ENCLOSED UNLESS WITH THE APPROVED BALCONY/PES SCREEN. FOR AN ILLUSTRATION OF THE APPROVED BALCONY/PES SCREEN, PLEASE REFER TO THE DIAGRAM ANNEXED HERETO AS "ANNEXURE 1".

### TYPE (1)cl

#01-32 48 sq m



F - FULL HEIGHT ALUMINIUM FIN

### TYPE (1)d1

#05-09 #05-18 46 sq m



08 09 01 02 07 06 0504 03 16 15 14 13 12 BLK 20

BLK 28 BLK 26 BLK 30 30 31 32 33 27 24 23 20 29 28 35 34 26 25 22 21

F - FULL HEIGHT ALUMINIUM FIN

LEGEND: Fr - FRIDGE DB - DISTRIBUTION BOARD W/D - WASHER CUM DRYER AC - AIRCON LEDGE PES - PRIVATE ENCLOSED SPACE





(with Study)

## TYPE (1+1)a1

#01-06 52 sq m



F - FULL HEIGHT ALUMINIUM FIN



### ТҮРЕ (1+1)Ы

#01-14 53 sq m



BLK 30 BLK 28 BLK 26 30 31 32 33 27 24 23 20 29 28 35 34 26 25 22 21

S - FULL HEIGHT ALUMINIUM PERFORATED SCREEN

F - FULL HEIGHT ALUMINIUM FIN

LEGEND: Fr - FRIDGE DB - DISTRIBUTION BOARD W/D - WASHER CUM DRYER AC - AIRCON LEDGE PES - PRIVATE ENCLOSED SPACE





### TYPE (2)al

#05-01 #05-10 60 sq m



- S FULL HEIGHT ALUMINIUM PERFORATED SCREEN F FULL HEIGHT ALUMINIUM FIN

### TYPE (2)a

#06-01 to #18-01 #06-10 to #18-10 60 sq m



FULL HEIGHT ALUMINIUM PERFORATED SCREEN LOCATED AT LEVELS:

\$1 - #06, #07, #09, #10, #11, #13, #14, #15, #17 & #18
\$2 - #06, #08, #10, #12, #14, #16 & #18
\$3 - #07, #08, #09, #11, #12, #13, #15, #16 & #17

F - FULL HEIGHT ALUMINIUM FIN

LEGEND:
Fr - FRIDGE DB - DISTRIBUTION BOARD W/D - WASHER CUM DRYER
AC - AIRCON LEDGE