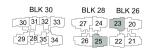

### ТҮРЕ (1)Ь

#02-04 to #18-04 #02-13 to #18-13 44 sq m

BLK 28 BLK 26 BLK 30 30 31 32 33 27 24 23 20 29 28 35 34 26 25 22 21

LEGEND:
Fr - FRIDGE DB - DISTRIBUTION BOARD W/D - WASHER CUM DRYER
AC - AIRCON LEDGE PES - PRIVATE ENCLOSED SPACE RC - REINFORCED CONCRETE LEDGE

### TYPE (1)d1

#05-09 #05-18 46 sq m

08 09 01 02 07 06 0504 03 16 15 14 13 12 BLK 20

BLK 28 BLK 26 BLK 30 30 31 32 33 27 24 23 20 29 28 35 34 26 25 22 21

F - FULL HEIGHT ALUMINIUM FIN

LEGEND: Fr - FRIDGE DB - DISTRIBUTION BOARD W/D - WASHER CUM DRYER AC - AIRCON LEDGE PES - PRIVATE ENCLOSED SPACE

### TYPE (4)al

#01-03 #01-12 129 sq m

BLK 28 BLK 26 BLK 30 30 31 32 33 27 24 23 20 29 28 35 34 26 25 22 21

F - FULL HEIGHT ALUMINIUM FIN

LEGEND:
Fr - FRIDGE DB - DISTRIBUTION BOARD WC - WATER CLOSET W - WASHER D - DRYER
AC - AIRCON LEDGE PES - PRIVATE ENCLOSED SPACE HS - HOUSEHOLD SHELTER

### TYPE(4)a

#02-03 to #18-03 #02-12 to #18-12 129 sq m

FULL HEIGHT ALUMINIUM FIN LOCATED AT LEVELS:

F1 - #02 to #18 F2 - #02, #05, #06, #09, #10, #13, #14, #17 & #18 F3 - #03, #04, #07, #08, #11, #12, #15 & #16

### **ТҮРЕ(4)Ы**

#01-27 130 sq m

BLK 28 BLK 26 BLK 30 30 31 32 33 27 24 23 20 29 28 35 34 26 25 22 21

F - FULL HEIGHT ALUMINIUM FIN

LEGEND:
Fr - FRIDGE DB - DISTRIBUTION BOARD WC - WATER CLOSET W - WASHER D - DRYER
AC - AIRCON LEDGE PES - PRIVATE ENCLOSED SPACE HS - HOUSEHOLD SHELTER