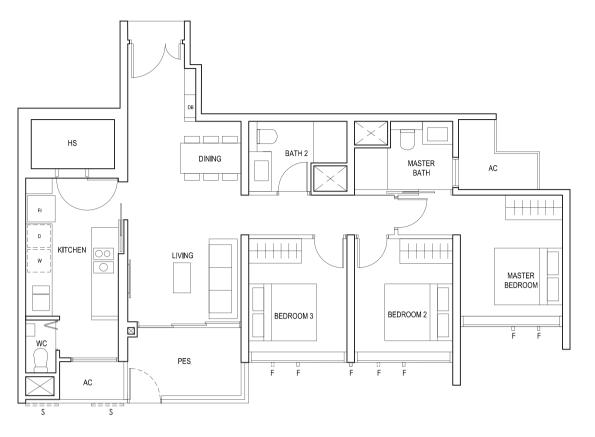

# STORE KITCHEN AC BATH 2 MASTER BATH DINING AC LIVING MASTER BEDROOM 2 STUDY BEDROOM 3

PES