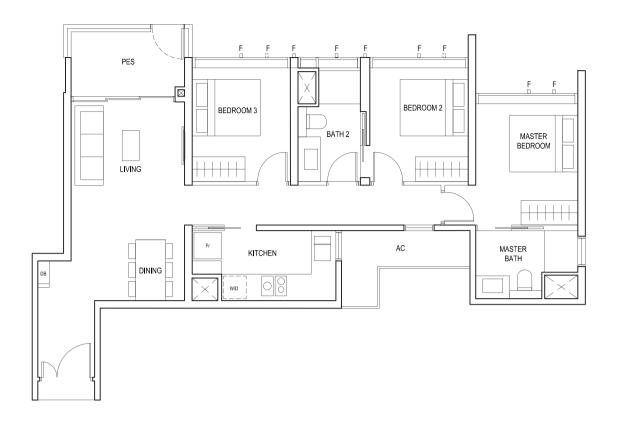

### TYPE (4)al

#01-03 #01-12 129 sq m

BLK 28 BLK 26 BLK 30 30 31 32 33 27 24 23 20 29 28 35 34 26 25 22 21

F - FULL HEIGHT ALUMINIUM FIN

LEGEND:
Fr - FRIDGE DB - DISTRIBUTION BOARD WC - WATER CLOSET W - WASHER D - DRYER
AC - AIRCON LEDGE PES - PRIVATE ENCLOSED SPACE HS - HOUSEHOLD SHELTER