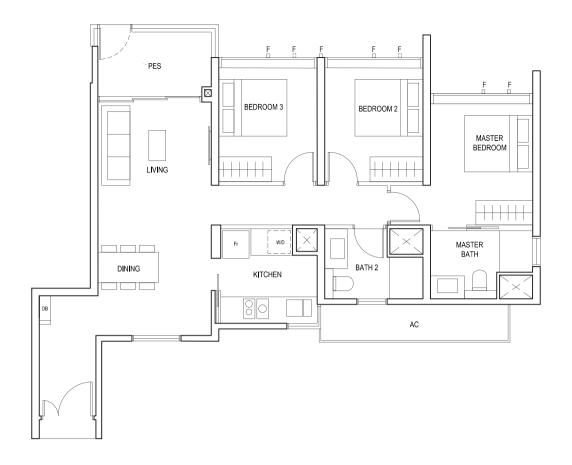

### TYPE (3)c #03-30 to #18-30 91 sq m

FULL HEIGHT ALUMINIUM FIN LOCATED AT LEVELS:

F1 - #03 to #18 F2 - #05, #06, #09, #10, #13, #14, #17 & #18 F3 - #03, #04, #07, #08, #11, #12, #15 & #16