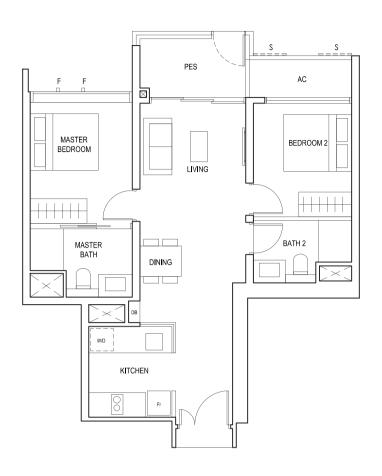

### TYPE (1)al

#01-05 45 sq m

S - FULL HEIGHT ALUMINIUM PERFORATED SCREEN

## TYPE (1)a

#02-05 to #18-05 45 sq m

FULL HEIGHT ALUMINIUM PERFORATED SCREEN LOCATED AT LEVELS: \$1 - #03, #05, #07, #09, #11, #13, #15 & #17 \$2 - #02, #04, #06, #08, #10, #12, #14, #16 & #18

LEGEND:
Fr - FRIDGE DB - DISTRIBUTION BOARD W/D - WASHER CUM DRYER
AC - AIRCON LEDGE PES - PRIVATE ENCLOSED SPACE RC - REINFORCED CONCRETE LEDGE

\* AREA INCLUDES AIRCON (AC) LEDGE, BALCONY AND PRIVATE ENCLOSED SPACE (PES).

\* THE BALCONY/PRIVATE ENCLOSED SPACE (PES) SHALL NOT BE ENCLOSED UNLESS WITH THE APPROVED BALCONY/PES SCREEN. FOR AN ILLUSTRATION OF THE APPROVED BALCONY/PES SCREEN, PLEASE REFER TO THE DIAGRAM ANNEXED HERETO AS "ANNEXURE 1".