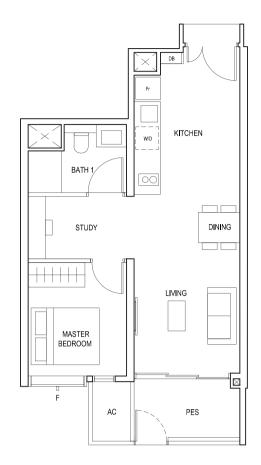

### TYPE (1)d1

#05-09 #05-18 46 sq m

08 09 01 02 07 06 0504 03 16 15 14 13 12 BLK 20

BLK 28 BLK 26 BLK 30 30 31 32 33 27 24 23 20 29 28 35 34 26 25 22 21

F - FULL HEIGHT ALUMINIUM FIN

LEGEND: Fr - FRIDGE DB - DISTRIBUTION BOARD W/D - WASHER CUM DRYER AC - AIRCON LEDGE PES - PRIVATE ENCLOSED SPACE