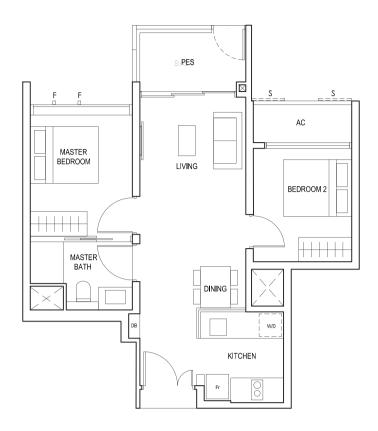

### TYPE (1)al

#01-05 45 sq m

S - FULL HEIGHT ALUMINIUM PERFORATED SCREEN

## TYPE (1)a

#02-05 to #18-05 45 sq m

FULL HEIGHT ALUMINIUM PERFORATED SCREEN LOCATED AT LEVELS: \$1 - #03, #05, #07, #09, #11, #13, #15 & #17 \$2 - #02, #04, #06, #08, #10, #12, #14, #16 & #18

LEGEND:
Fr - FRIDGE DB - DISTRIBUTION BOARD W/D - WASHER CUM DRYER
AC - AIRCON LEDGE PES - PRIVATE ENCLOSED SPACE RC - REINFORCED CONCRETE LEDGE

\* AREA INCLUDES AIRCON (AC) LEDGE, BALCONY AND PRIVATE ENCLOSED SPACE (PES).

\* THE BALCONY/PRIVATE ENCLOSED SPACE (PES) SHALL NOT BE ENCLOSED UNLESS WITH THE APPROVED BALCONY/PES SCREEN. FOR AN ILLUSTRATION OF THE APPROVED BALCONY/PES SCREEN, PLEASE REFER TO THE DIAGRAM ANNEXED HERETO AS "ANNEXURE 1".