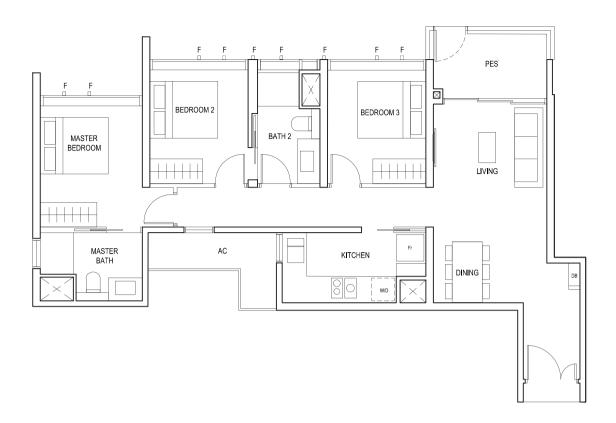

# STORE KITCHEN AC BATH 2 MASTER BATH DINING AC LIVING MASTER BEDROOM 2 STUDY BEDROOM 3

PES