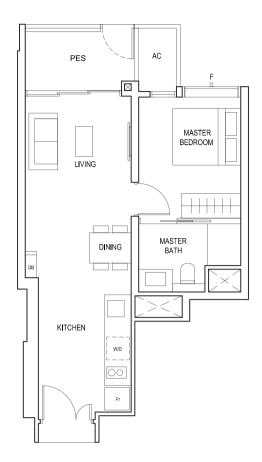

### ТҮРЕ (1)Ы

#01-04 #01-13 44 sq m

### ТҮРЕ (1)Ь

#02-04 to #18-04 #02-13 to #18-13 44 sq m

BLK 28 BLK 26 BLK 30 30 31 32 33 27 24 23 20 29 28 35 34 26 25 22 21

LEGEND:
Fr - FRIDGE DB - DISTRIBUTION BOARD W/D - WASHER CUM DRYER
AC - AIRCON LEDGE PES - PRIVATE ENCLOSED SPACE RC - REINFORCED CONCRETE LEDGE

<sup>\*</sup> AREA INCLUDES AIRCON (AC) LEDGE, BALCONY AND PRIVATE ENCLOSED SPACE (PES).

\* THE BALCONY/PRIVATE ENCLOSED SPACE (PES) SHALL NOT BE ENCLOSED UNLESS WITH THE APPROVED BALCONY/PES SCREEN. FOR AN ILLUSTRATION OF THE APPROVED BALCONY/PES SCREEN, PLEASE REFER TO THE DIAGRAM ANNEXED HERETO AS "ANNEXURE 1".