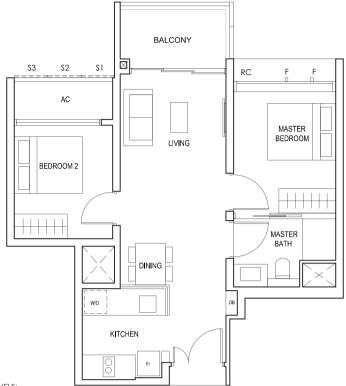

## TYPE (1)a

#02-05 to #18-05 45 sq m

FULL HEIGHT ALUMINIUM PERFORATED SCREEN LOCATED AT LEVELS: \$1 - #03, #05, #07, #09, #11, #13, #15 & #17 \$2 - #02, #04, #06, #08, #10, #12, #14, #16 & #18

LEGEND:
Fr - FRIDGE DB - DISTRIBUTION BOARD W/D - WASHER CUM DRYER
AC - AIRCON LEDGE PES - PRIVATE ENCLOSED SPACE RC - REINFORCED CONCRETE LEDGE

\* AREA INCLUDES AIRCON (AC) LEDGE, BALCONY AND PRIVATE ENCLOSED SPACE (PES).

\* THE BALCONY/PRIVATE ENCLOSED SPACE (PES) SHALL NOT BE ENCLOSED UNLESS WITH THE APPROVED BALCONY/PES SCREEN. FOR AN ILLUSTRATION OF THE APPROVED BALCONY/PES SCREEN, PLEASE REFER TO THE DIAGRAM ANNEXED HERETO AS "ANNEXURE 1".