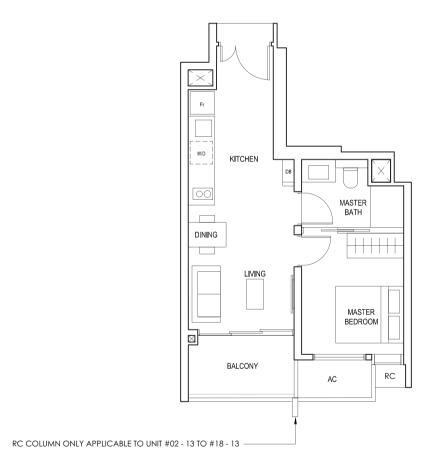

## TYPE (1)a

#02-05 to #18-05 45 sq m

FULL HEIGHT ALUMINIUM PERFORATED SCREEN LOCATED AT LEVELS: \$1 - #03, #05, #07, #09, #11, #13, #15 & #17 \$2 - #02, #04, #06, #08, #10, #12, #14, #16 & #18

LEGEND:
Fr - FRIDGE DB - DISTRIBUTION BOARD W/D - WASHER CUM DRYER
AC - AIRCON LEDGE PES - PRIVATE ENCLOSED SPACE RC - REINFORCED CONCRETE LEDGE

\* AREA INCLUDES AIRCON (AC) LEDGE, BALCONY AND PRIVATE ENCLOSED SPACE (PES).

\* THE BALCONY/PRIVATE ENCLOSED SPACE (PES) SHALL NOT BE ENCLOSED UNLESS WITH THE APPROVED BALCONY/PES SCREEN. FOR AN ILLUSTRATION OF THE APPROVED BALCONY/PES SCREEN, PLEASE REFER TO THE DIAGRAM ANNEXED HERETO AS "ANNEXURE 1".