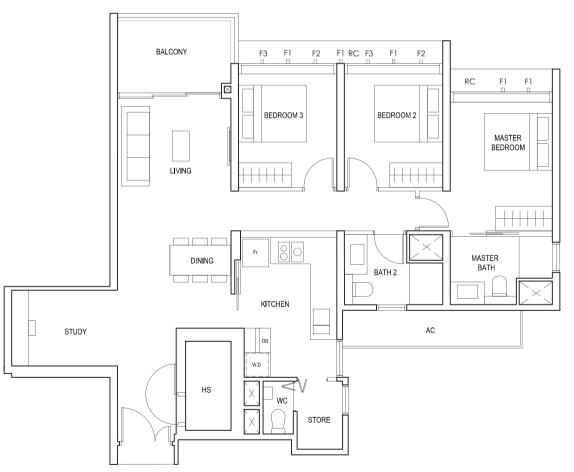

(with Study)

### ТҮРЕ (3+1)Ы

#01-20 110 sq m

- S FULL HEIGHT ALUMINIUM PERFORATED SCREEN
- F FULL HEIGHT ALUMINIUM FIN

### TYPE (3+1)b

#02-20 to #18-20 110 sq m

FULL HEIGHT ALUMINIUM PERFORATED SCREEN LOCATED AT LEVELS:

S1 - #02, #03, #05, #06, #07, #09, #10, #11, #13, #14, #15, #17 & #18 S2 - #02, #04, #06, #08, #10, #12, #14, #16 & #18 S3 - #03, #04, #05, #07, #08, #09, #11, #12, #13, #15, #16, #17

FULL HEIGHT ALUMINIUM FIN LOCATED AT LEVELS:

F1 - #02 to #18 F2 - #02, #05, #06, #09, #10, #13, #14, #17 & #18 F3 - #03, #04, #07, #08, #11, #12, #15 & #16

LEGEND:
Fr - FRIDGE DB - DISTRIBUTION BOARD WC - WATER CLOSET W - WASHER D - DRYER
AC - AIRCON LEDGE PES - PRIVATE ENCLOSED SPACE RC - REINFORCED CONCRETE LEDGE HS - HOUSEHOLD SHELTER