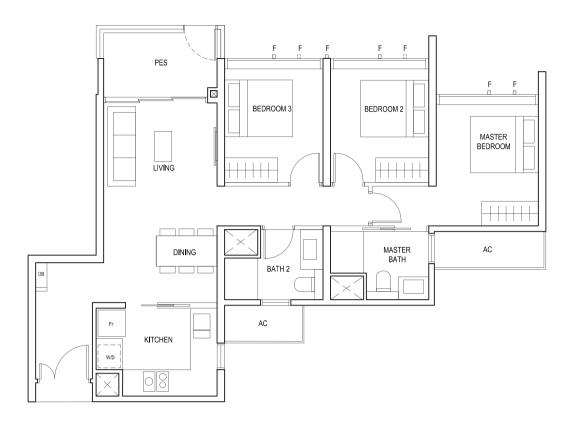

# STORE KITCHEN AC BATH 2 MASTER BATH DINING AC LIVING MASTER BEDROOM 2 STUDY BEDROOM 3

PES