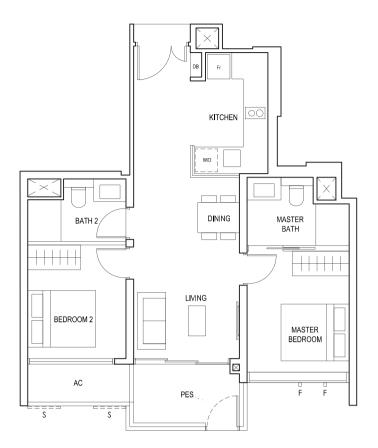

### ТҮРЕ (1)Ы

#01-04 #01-13 44 sq m

### ТҮРЕ (1)Ь

#02-04 to #18-04 #02-13 to #18-13 44 sq m

BLK 28 BLK 26 BLK 30 30 31 32 33 27 24 23 20 29 28 35 34 26 25 22 21

LEGEND:
Fr - FRIDGE DB - DISTRIBUTION BOARD W/D - WASHER CUM DRYER
AC - AIRCON LEDGE PES - PRIVATE ENCLOSED SPACE RC - REINFORCED CONCRETE LEDGE

<sup>\*</sup> AREA INCLUDES AIRCON (AC) LEDGE, BALCONY AND PRIVATE ENCLOSED SPACE (PES).

\* THE BALCONY/PRIVATE ENCLOSED SPACE (PES) SHALL NOT BE ENCLOSED UNLESS WITH THE APPROVED BALCONY/PES SCREEN. FOR AN ILLUSTRATION OF THE APPROVED BALCONY/PES SCREEN, PLEASE REFER TO THE DIAGRAM ANNEXED HERETO AS "ANNEXURE 1".