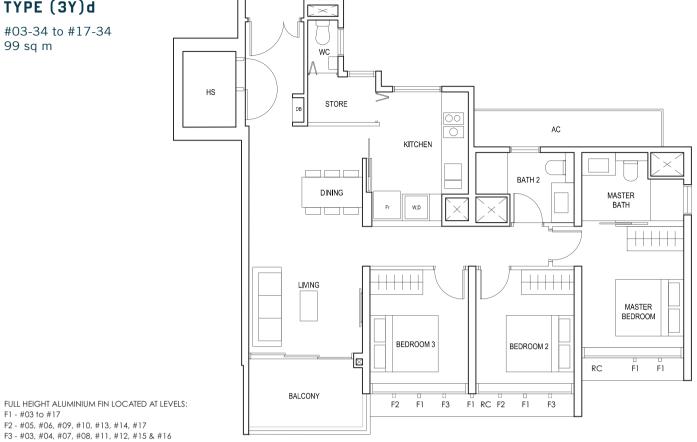

RAM ANNEXED
\*\*HERETO AS "ANNEXURE 1".



TYPE (3Y)c

97 sq m

#01-21 97 sq m



- S FULL HEIGHT ALUMINIUM PERFORATED SCREEN
- F FULL HEIGHT ALUMINIUM FIN



FULL HEIGHT ALUMINIUM PERFORATED SCREEN LOCATED AT LEVELS:

\$1 - #02, #03, #05, #06, #07, #09, #10, #11, #13, #14, #15, #17 & #18 \$2 - #02, #04, #06, #08, #10, #12, #14, #16 & #18 \$3 - #03, #04, #05, #07, #08, #09, #11, #12, #13, #15, #16, #17

FULL HEIGHT ALUMINIUM FIN LOCATED AT LEVELS:

F1 - #02 to #18 F2 - #02, #05, #06, #09, #10, #13, #14, #17 & #18 F3 - #03, #04, #07, #08, #11, #12, #15 & #16

LEGEND:
Fr - FRIDGE DB - DISTRIBUTION BOARD WC - WATER CLOSET W - WASHER D - DRYER
AC - AIRCON LEDGE PES - PRIVATE ENCLOSED SPACE RC - REINFORCED CONCRETE LEDGE HS - HOUSEHOLD SHELTER









### TYPE (3Y)d

#03-34 to #17-34 99 sq m



### TYPE (3Y)e

#01-26 to #18-26 97 sq m



FULL HEIGHT ALUMINIUM PERFORATED SCREEN LOCATED AT LEVELS:

\$1 - #01, #02, #03, #05, #06, #07, #09, #10, #11, #13, #14, #15, #17 & #18
\$2 - #02, #04, #06, #08, #10, #12, #14, #16 & #18
\$3 - #01, #03, #04, #05, #07, #08, #09, #11, #12, #13, #15, #16, #17

FULL HEIGHT ALUMINIUM FIN LOCATED AT LEVELS:

F1 - #01 to #18 F2 - #01, #02, #05, #06, #09, #10, #13, #14, #17 & #18 F3 - #03, #04, #07, #08, #11, #12, #15 & #16

LEGEND:
Fr - FRIDGE DB - DISTRIBUTION BOARD WC - WATER CLOSET W - WASHER D - DRYER AC - AIRCON LEDGE RC - REINFORCED CONCRETE LEDGE HS - HOUSEHOLD SHELTER









<sup>\*</sup> AREA INCLUDES AIRCON (AC) LEDGE, BALCONY AND PRIVATE ENCLOSED SPACE (PES).
\* THE BALCONY/PRIVATE ENCLOSED SPACE (PES) SHALL NOT BE ENCLOSED UNLESS WITH TH