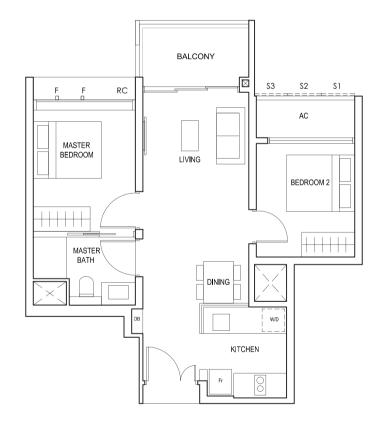

### TYPE (2)al

#05-01 #05-10 60 sq m

- S FULL HEIGHT ALUMINIUM PERFORATED SCREEN F FULL HEIGHT ALUMINIUM FIN

### TYPE (2)a

#06-01 to #18-01 #06-10 to #18-10 60 sq m

FULL HEIGHT ALUMINIUM PERFORATED SCREEN LOCATED AT LEVELS:

\$1 - #06, #07, #09, #10, #11, #13, #14, #15, #17 & #18
\$2 - #06, #08, #10, #12, #14, #16 & #18
\$3 - #07, #08, #09, #11, #12, #13, #15, #16 & #17

F - FULL HEIGHT ALUMINIUM FIN

LEGEND:
Fr - FRIDGE DB - DISTRIBUTION BOARD W/D - WASHER CUM DRYER
AC - AIRCON LEDGE PES - PRIVATE ENCLOSED SPACE RC - REINFORCED CONCRETE LEDGE

\* AREA INCLUDES AIRCON (AC) LEDGE, BALCONY AND PRIVATE ENCLOSED SPACE (PES).
\* THE BALCONY/PRIVATE ENCLOSED SPACE (PES) SHALL NOT BE ENCLOSED UNLESS WITH THE APPROVED BALCONY/PES
\*\*SCREEN. FOR AN ILLUSTRATION OF THE APPROVED BALCONY/PES SCREEN, PLEASE REFER TO THE DIAGRAM ANNEXED
\*\*HERETO AS "ANNEXURE 1".