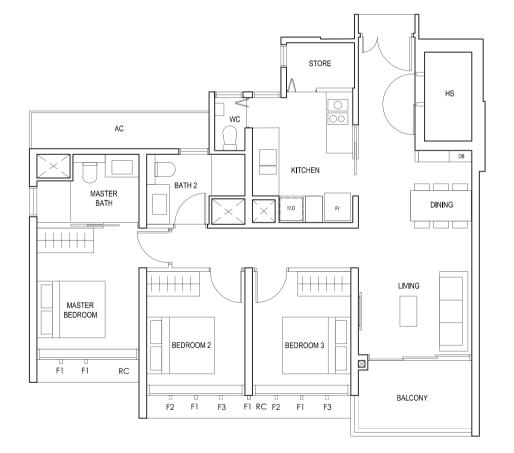

### TYPE (3)d

#02-33 to #18-33 90 sq m

FULL HEIGHT ALUMINIUM FIN LOCATED AT LEVELS:

F1 - #02 to #18 F2 - #02, #05, #06, #09, #10, #13, #14, #17 & #18 F3 - #03, #04, #07, #08, #11, #12, #15 & #16

LEGEND:
Fr - FRIDGE DB - DISTRIBUTION BOARD W/D - WASHER CUM DRYER
AC - AIRCON LEDGE PES - PRIVATE ENCLOSED SPACE RC - REINFORCED CONCRETE LEDGE