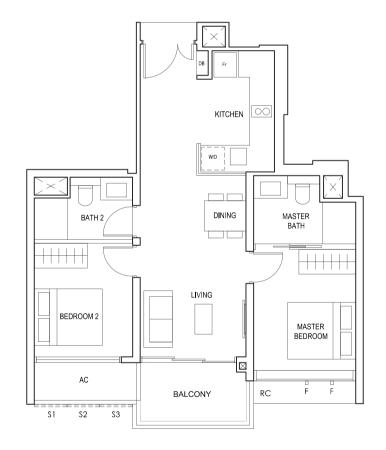

## TYPE (1)a

#02-05 to #18-05 45 sq m

FULL HEIGHT ALUMINIUM PERFORATED SCREEN LOCATED AT LEVELS: \$1 - #03, #05, #07, #09, #11, #13, #15 & #17 \$2 - #02, #04, #06, #08, #10, #12, #14, #16 & #18

LEGEND:
Fr - FRIDGE DB - DISTRIBUTION BOARD W/D - WASHER CUM DRYER
AC - AIRCON LEDGE PES - PRIVATE ENCLOSED SPACE RC - REINFORCED CONCRETE LEDGE

\* AREA INCLUDES AIRCON (AC) LEDGE, BALCONY AND PRIVATE ENCLOSED SPACE (PES).

\* THE BALCONY/PRIVATE ENCLOSED SPACE (PES) SHALL NOT BE ENCLOSED UNLESS WITH THE APPROVED BALCONY/PES SCREEN. FOR AN ILLUSTRATION OF THE APPROVED BALCONY/PES SCREEN, PLEASE REFER TO THE DIAGRAM ANNEXED HERETO AS "ANNEXURE 1".