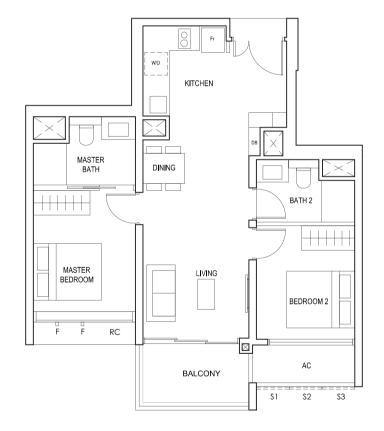

### TYPE (2P)b

#02-31 to #18-31 66 sq m

FULL HEIGHT ALUMINIUM PERFORATED SCREEN LOCATED AT LEVELS: \$1 - #02, #03, #05, #06, #07, #09, #10, #11, #13, #14, #15, #17 & #18 \$2 - #02, #04, #06, #08, #10, #12, #14, #16 & #18 \$3 - #03, #04, #05, #07, #08, #09, #11, #12, #13, #15, #16, #17