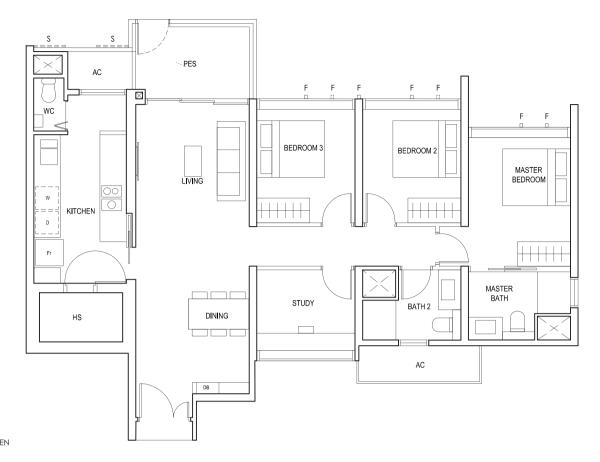

### TYPE (3+1)a1

#01-07 110 sq m

## TYPE (3+1)a

#02-07 to #18-07 110 sq m

FULL HEIGHT ALUMINIUM FIN LOCATED AT LEVELS:

F1 - #02 to #18

F2 - #02, #05, #06, #09, #10, #13, #14, #17 & #18 F3 - #03, #04, #07, #08, #11, #12, #15 & #16

F - FULL HEIGHT ALUMINIUM FIN

LEGEND:
Fr - FRIDGE DB - DISTRIBUTION BOARD WC - WATER CLOSET W - WASHER D - DRYER
AC - AIRCON LEDGE PES - PRIVATE ENCLOSED SPACE RC - REINFORCED CONCRETE LEDGE HS - HOUSEHOLD SHELTER

\* AREA INCLUDES AIRCON (AC) LEDGE, BALCONY AND PRIVATE ENCLOSED SPACE (PES).
\* THE BALCONY/PRIVATE ENCLOSED SPACE (PES) SHALL NOT BE ENCLOSED UNLESS WITH THE APPROVED BALCONY/PES
\*\*SCREEN. FOR AN ILLUSTRATION OF THE APPROVED BALCONY/PES SCREEN, PLEASE REFER TO THE DIAGRAM ANNEXED
\*\*HERETO AS "ANNEXURE 1".