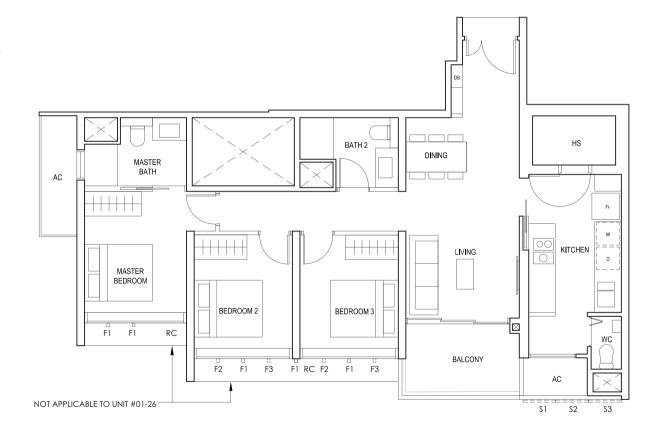

### TYPE (3Y)e

#01-26 to #18-26 97 sq m

FULL HEIGHT ALUMINIUM PERFORATED SCREEN LOCATED AT LEVELS:

\$1 - #01, #02, #03, #05, #06, #07, #09, #10, #11, #13, #14, #15, #17 & #18
\$2 - #02, #04, #06, #08, #10, #12, #14, #16 & #18
\$3 - #01, #03, #04, #05, #07, #08, #09, #11, #12, #13, #15, #16, #17