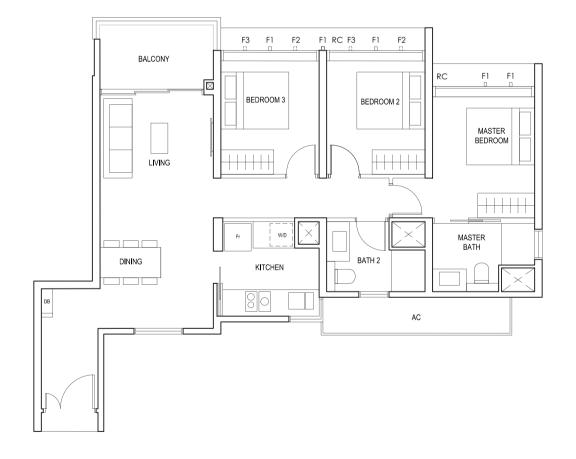

#13, #14, #17 & #18 F3 - #03, #04, #07, #08, #11, #12, #15 & #16



### TYPE (3)e

#03-29 to #17-29 87 sq m

FULL HEIGHT ALUMINIUM FIN LOCATED AT LEVELS:

F1 - #03 to #17 F2 - #05, #06, #09, #10, #13, #14 & #17 F3 - #03, #04, #07, #08, #11, #12, #15 & #16

LEGEND: Fr - FRIDGE DB - DISTRIBUTION BOARD W/D - WASHER CUM DRYER AC - AIRCON LEDGE RC - REINFORCED CONCRETE LEDGE

\* AREA INCLUDES AIRCON (AC) LEDGE, BALCONY AND PRIVATE ENCLOSED SPACE (PES).
\* THE BALCONY/PRIVATE ENCLOSED SPACE (PES) SHALL NOT BE ENCLOSED UNLESS WITH THE APPROVED BALCONY/PES
\*\*SCREEN. FOR AN ILLUSTRATION OF THE APPROVED BALCONY/PES SCREEN, PLEASE REFER TO THE DIAGRAM ANNEXED
\*\*HERETO AS "ANNEXURE 1".







### TYPE (3)d1

#01-33 90 sq m



F - FULL HEIGHT ALUMINIUM FIN

### TYPE (3)d

#02-33 to #18-33 90 sq m



FULL HEIGHT ALUMINIUM FIN LOCATED AT LEVELS:

F1 - #02 to #18 F2 - #02, #05, #06, #09, #10, #13, #14, #17 & #18 F3 - #03, #04, #07, #08, #11, #12, #15 & #16

LEGEND:
Fr - FRIDGE DB - DISTRIBUTION BOARD W/D - WASHER CUM DRYER
AC - AIRCON LEDGE PES - PRIVATE ENCLOSED SPACE RC - REINFORCED CONCRETE LEDGE









### TYPE (3)fl

#05-02 88 sq m



### F - FULL HEIGHT ALUMINIUM FIN



## TYPE (3)f #06-02 to #18-02

88 sq m

FULL HEIGHT ALUMINIUM FIN LOCATED AT LEVELS:

F1 - #06 to #18 F2 - #06, #09, #10, #13, #14, #17 & #18 F3 - #07, #08, #11, #12, #15 & #16

LEGEND:
Fr - FRIDGE DB - DISTRIBUTION BOARD W/D - WASHER CUM DRYER
AC - AIRCON LEDGE PES - PRIVATE ENCLOSED SPACE RC - REINFORCED CONCRETE LEDGE

\* AREA INCLUDES AIRCON (AC) LEDGE, BALCONY AND PRIVATE ENCLOSED SPACE (PES).

\* THE BALCO