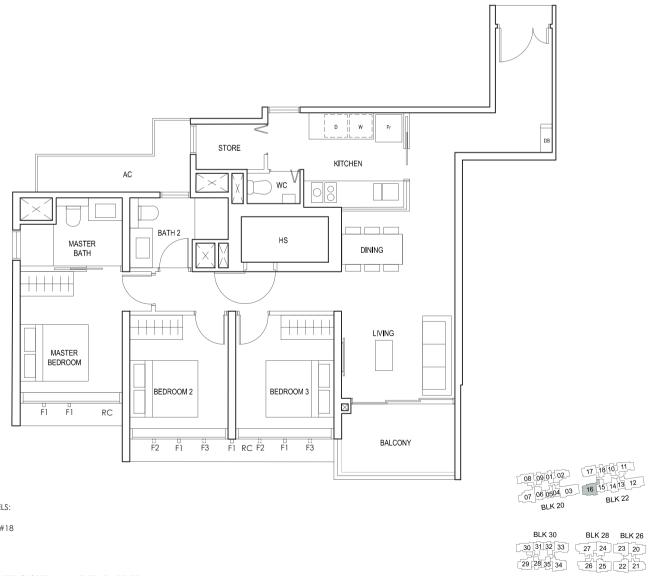

### TYPE (3)c #03-30 to #18-30 91 sq m

FULL HEIGHT ALUMINIUM FIN LOCATED AT LEVELS:

F1 - #03 to #18 F2 - #05, #06, #09, #10, #13, #14, #17 & #18 F3 - #03, #04, #07, #08, #11, #12, #15 & #16