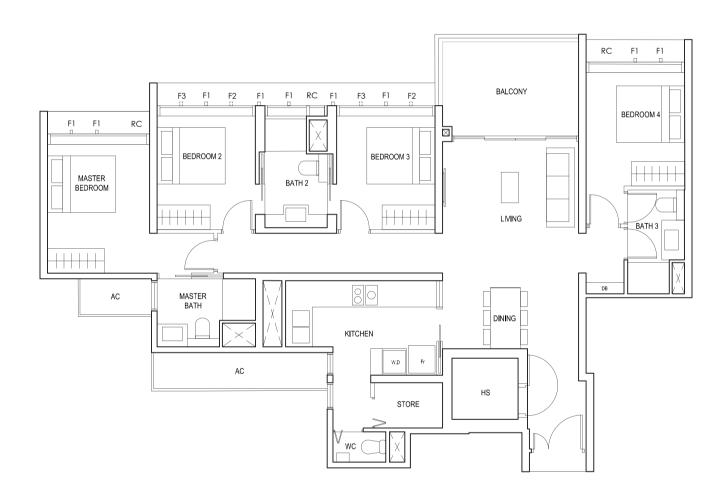

### TYPE (4)al

#01-03 #01-12 129 sq m

BLK 28 BLK 26 BLK 30 30 31 32 33 27 24 23 20 29 28 35 34 26 25 22 21

F - FULL HEIGHT ALUMINIUM FIN

LEGEND:
Fr - FRIDGE DB - DISTRIBUTION BOARD WC - WATER CLOSET W - WASHER D - DRYER
AC - AIRCON LEDGE PES - PRIVATE ENCLOSED SPACE HS - HOUSEHOLD SHELTER

### TYPE(4)a

#02-03 to #18-03 #02-12 to #18-12 129 sq m

FULL HEIGHT ALUMINIUM FIN LOCATED AT LEVELS:

F1 - #02 to #18 F2 - #02, #05, #06, #09, #10, #13, #14, #17 & #18 F3 - #03, #04, #07, #08, #11, #12, #15 & #16

LEGEND:
Fr - FRIDGE DB - DISTRIBUTION BOARD WC - WATER CLOSET W - WASHER D - DRYER
AC - AIRCON LEDGE RC - REINFORCED CONCRETE LEDGE HS - HOUSEHOLD SHELTER