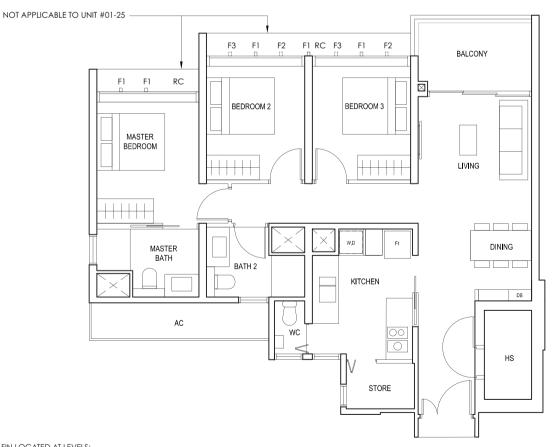

### TYPE (3)c #03-30 to #18-30 91 sq m

FULL HEIGHT ALUMINIUM FIN LOCATED AT LEVELS:

F1 - #03 to #18 F2 - #05, #06, #09, #10, #13, #14, #17 & #18 F3 - #03, #04, #07, #08, #11, #12, #15 & #16