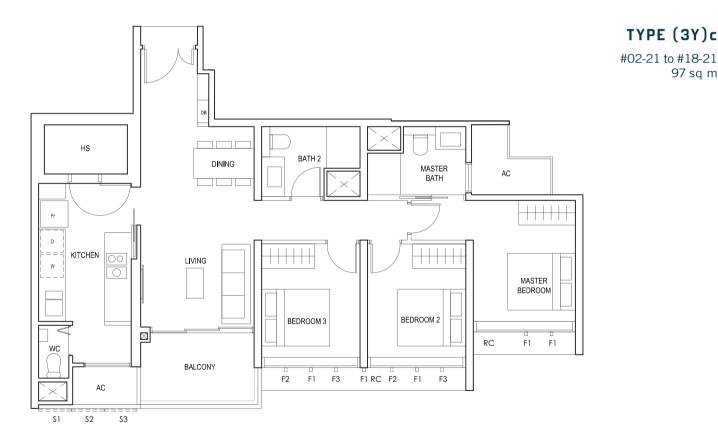

TYPE (3Y)c

97 sq m

#01-21 97 sq m

- S FULL HEIGHT ALUMINIUM PERFORATED SCREEN
- F FULL HEIGHT ALUMINIUM FIN

FULL HEIGHT ALUMINIUM PERFORATED SCREEN LOCATED AT LEVELS:

\$1 - #02, #03, #05, #06, #07, #09, #10, #11, #13, #14, #15, #17 & #18 \$2 - #02, #04, #06, #08, #10, #12, #14, #16 & #18 \$3 - #03, #04, #05, #07, #08, #09, #11, #12, #13, #15, #16, #17

FULL HEIGHT ALUMINIUM FIN LOCATED AT LEVELS:

F1 - #02 to #18 F2 - #02, #05, #06, #09, #10, #13, #14, #17 & #18 F3 - #03, #04, #07, #08, #11, #12, #15 & #16

LEGEND:
Fr - FRIDGE DB - DISTRIBUTION BOARD WC - WATER CLOSET W - WASHER D - DRYER
AC - AIRCON LEDGE PES - PRIVATE ENCLOSED SPACE RC - REINFORCED CONCRETE LEDGE HS - HOUSEHOLD SHELTER