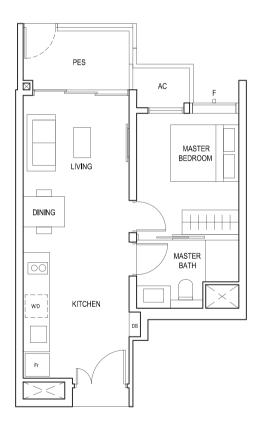

### TYPE (1)al

#01-05 45 sq m

S - FULL HEIGHT ALUMINIUM PERFORATED SCREEN

## TYPE (1)a

#02-05 to #18-05 45 sq m

FULL HEIGHT ALUMINIUM PERFORATED SCREEN LOCATED AT LEVELS: \$1 - #03, #05, #07, #09, #11, #13, #15 & #17 \$2 - #02, #04, #06, #08, #10, #12, #14, #16 & #18

LEGEND:
Fr - FRIDGE DB - DISTRIBUTION BOARD W/D - WASHER CUM DRYER
AC - AIRCON LEDGE PES - PRIVATE ENCLOSED SPACE RC - REINFORCED CONCRETE LEDGE

\* AREA INCLUDES AIRCON (AC) LEDGE, BALCONY AND PRIVATE ENCLOSED SPACE (PES).

\* THE BALCONY/PRIVATE ENCLOSED SPACE (PES) SHALL NOT BE ENCLOSED UNLESS WITH THE APPROVED BALCONY/PES SCREEN. FOR AN ILLUSTRATION OF THE APPROVED BALCONY/PES SCREEN, PLEASE REFER TO THE DIAGRAM ANNEXED HERETO AS "ANNEXURE 1".