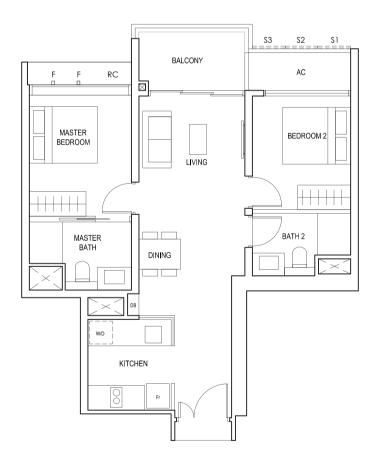

### ТҮРЕ (1)Ы

#01-04 #01-13 44 sq m

### ТҮРЕ (1)Ь

#02-04 to #18-04 #02-13 to #18-13 44 sq m

BLK 28 BLK 26 BLK 30 30 31 32 33 27 24 23 20 29 28 35 34 26 25 22 21

LEGEND:
Fr - FRIDGE DB - DISTRIBUTION BOARD W/D - WASHER CUM DRYER
AC - AIRCON LEDGE PES - PRIVATE ENCLOSED SPACE RC - REINFORCED CONCRETE LEDGE

<sup>\*</sup> AREA INCLUDES AIRCON (AC) LEDGE, BALCONY AND PRIVATE ENCLOSED SPACE (PES).

\* THE BALCONY/PRIVATE ENCLOSED SPACE (PES) SHALL NOT BE ENCLOSED UNLESS WITH THE APPROVED BALCONY/PES SCREEN. FOR AN ILLUSTRATION OF THE APPROVED BALCONY/PES SCREEN, PLEASE REFER TO THE DIAGRAM ANNEXED HERETO AS "ANNEXURE 1".