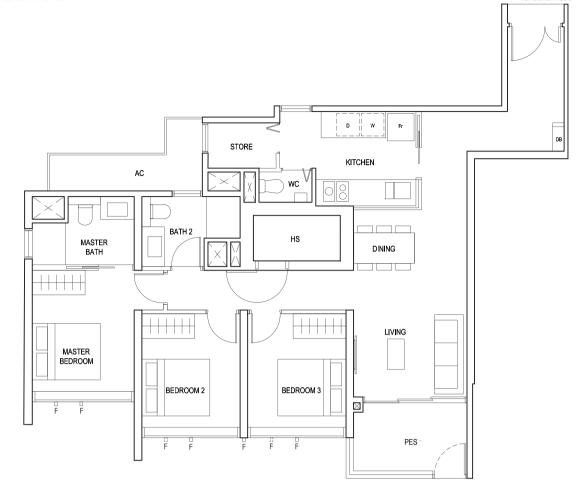

# STORE KITCHEN AC BATH 2 MASTER BATH DINING AC LIVING MASTER BEDROOM 2 STUDY BEDROOM 3

PES