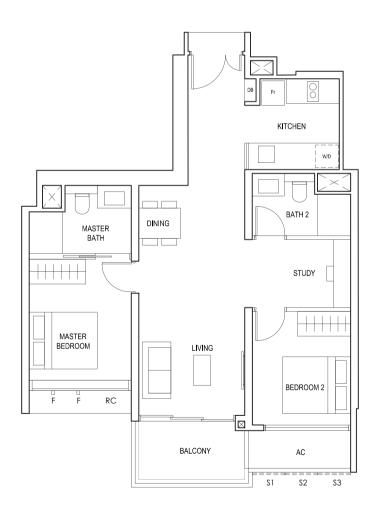

2, #13, #15, #16, #17

F - FULL HEIGHT ALUMINIUM FIN

LEGEND:
Fr - FRIDGE DB - DISTRIBUTION BOARD W/D - WASHER CUM DRYER
AC - AIRCON LEDGE PES - PRIVATE ENCLOSED SPACE RC - REINFORCED CONCRETE LEDGE









### TYPE (2P)b

#02-32 to #18-32 66 sq m



F - FULL HEIGHT ALUMINIUM FIN

## TYPE (2P)c

#03-35 to #17-35 65 sq m



FULL HEIGHT ALUMINIUM PERFORATED SCREEN LOCATED AT LEVELS:

\$1 - #03, #05, #06, #07, #09, #10, #11, #13, #14, #15 & #17
\$2 - #04, #06, #08, #10, #12, #14 & #16
\$3 - #03, #04, #05, #07, #08, #09, #11, #12, #13, #15, #16, #17

F - FULL HEIGHT ALUMINIUM FIN

LEGEND: Fr - FRIDGE DB - DISTRIBUTION BOARD W/D - WASHER CUM DRYER AC - AIRCON LEDGE RC - REINFORCED CONCRETE LEDGE









(with Study)

### TYPE (2+1)a

#02-06 to #18-06 75 sq m



F - FULL HEIGHT ALUMINIUM FIN



TYPE (2+1)b

#02-14 to #18-14 74 sq m

FULL HEIGHT ALUMINIUM PERFORATED SCREEN LOCATED AT LEVELS: \$1 - #02, #03, #05, #06, #07, #09, #10, #11, #13, #14, #15, #17 & #18 \$2 - #02, #04, #06, #08, #10, #12, #14, #16 & #18 \$3 - #03, #04, #05, #07, #08, #09, #11, #12, #13, #15, #16, #17

F - FULL HEIGHT ALUMINIUM FIN

LEGEND: Fr - FRIDGE DB - DISTRIBUTION BOARD W/D - WASHER CUM DRYER AC - AIRCON LEDGE RC - REINFORCED CONCRETE LEDGE

\* AREA INCLUDES AIRCON (AC) LEDGE, BALCONY AND PRIVATE ENCLOSED SPACE (PES).
\* THE BALCONY/PRIVATE ENCLOSED SPACE (PES) SHALL NOT BE ENCLOSED UNLESS WITH THE APPROVED BALCONY/PES
\*\*SCREEN. FOR AN ILLUSTRATION OF THE APPROVED BALCONY/PES SCREEN, PLEASE REFER TO THE DIAGRAM ANNEXED
\*\*HERETO AS "ANNEXURE 1".







### TYPE (3)al

#05-17 87 sq m



F - FULL H