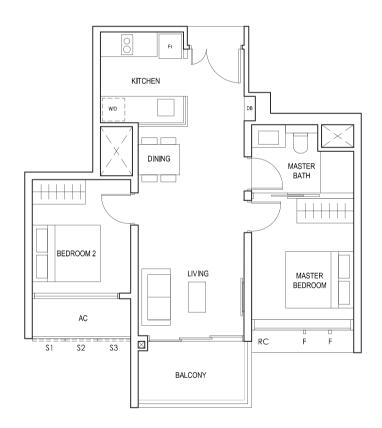

### ТҮРЕ (1)Ь

#02-04 to #18-04 #02-13 to #18-13 44 sq m

BLK 28 BLK 26 BLK 30 30 31 32 33 27 24 23 20 29 28 35 34 26 25 22 21

LEGEND:
Fr - FRIDGE DB - DISTRIBUTION BOARD W/D - WASHER CUM DRYER
AC - AIRCON LEDGE PES - PRIVATE ENCLOSED SPACE RC - REINFORCED CONCRETE LEDGE

<sup>\*</sup> AREA INCLUDES AIRCON (AC) LEDGE, BALCONY AND PRIVATE ENCLOSED SPACE (PES).

\* THE BALCONY/PRIVATE ENCLOSED SPACE (PES) SHALL NOT BE ENCLOSED UNLESS WITH THE APPROVED BALCONY/PES SCREEN. FOR AN ILLUSTRATION OF THE APPROVED BALCONY/PES SCREEN, PLEASE REFER TO THE DIAGRAM ANNEXED HERETO AS "ANNEXURE 1".