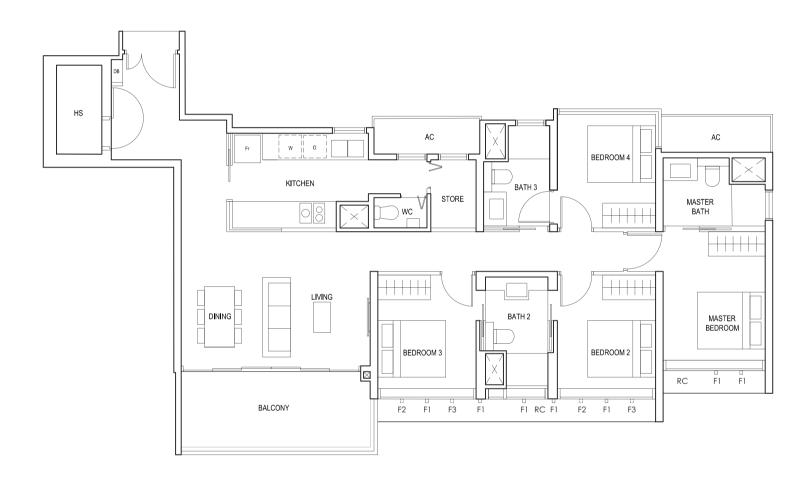

### TYPE (4)al

#01-03 #01-12 129 sq m

BLK 28 BLK 26 BLK 30 30 31 32 33 27 24 23 20 29 28 35 34 26 25 22 21

F - FULL HEIGHT ALUMINIUM FIN

LEGEND:
Fr - FRIDGE DB - DISTRIBUTION BOARD WC - WATER CLOSET W - WASHER D - DRYER
AC - AIRCON LEDGE PES - PRIVATE ENCLOSED SPACE HS - HOUSEHOLD SHELTER

### TYPE(4)a

#02-03 to #18-03 #02-12 to #18-12 129 sq m

FULL HEIGHT ALUMINIUM FIN LOCATED AT LEVELS:

F1 - #02 to #18 F2 - #02, #05, #06, #09, #10, #13, #14, #17 & #18 F3 - #03, #04, #07, #08, #11, #12, #15 & #16

LEGEND:
Fr - FRIDGE DB - DISTRIBUTION BOARD WC - WATER CLOSET W - WASHER D - DRYER
AC - AIRCON LEDGE RC - REINFORCED CONCRETE LEDGE HS - HOUSEHOLD SHELTER